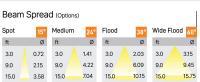

Trang is a technologically advanced LED track light with incorporated electronic gear and chip on board. It also has a high-quality reflector with three different beam spreads. Moreover, the lamp housing of die-cast aluminum for optimal cooling allows the fixture to last longer than its traditional counterparts.