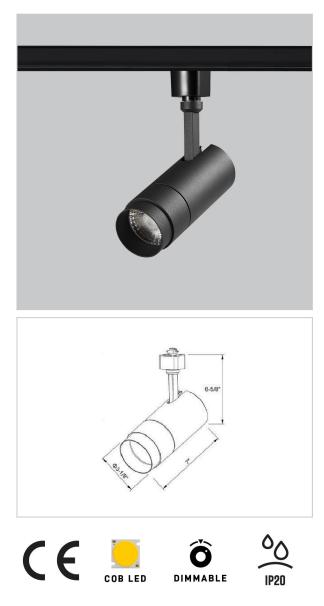

## Product Code : IK-RTRANGTL-30W-30/40/50K-BL-90C-15D

| Application Area   | Indoor Applications      |
|--------------------|--------------------------|
| Diameter           | 3"                       |
| Height             | 7-1/8"                   |
| Length             | 6-7/8"                   |
| Finish             | Black                    |
| Body Material      | Aluminium Die cast       |
| Heads              | Single Head              |
| Mounting Type      | Track Light Structure    |
| Construction       | Track                    |
| Dimming            | Triac Dimming            |
| Operating Position | Swiveling Type           |
| Driver             | Stand Alone (included)   |
| Start Time         | Instant                  |
| LED Light Source   | Osram SOLERIQ S 19       |
| LED Type           | СОВ                      |
| Light Distribution | Spot                     |
| Beam Angle         | 15°                      |
| CRI                | >90                      |
| CCT Selectable(K)  | 3000- 4000- 5000K        |
| Efficacy           | 90lm/w                   |
| Power              | 30W                      |
| Lumen Output       | 2708.8lm                 |
| Voltage            | 100 - 277 V AC, 50-60 Hz |

Trang is a technologically advanced LED track light with incorporated electronic gear and chip on board. It also has a high-quality reflector with three different beam spreads. Moreover, the lamp housing of die-cast aluminum for optimal cooling allows the fixture to last longer than its traditional counterparts.