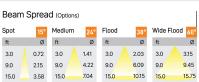

Trang is a technologically advanced LED track light with incorporated electronic gear and chip on board. It also has a high-quality reflector with three different beam spreads. Moreover, the lamp housing of die-cast aluminum for optimal cooling allows the fixture to last longer than its traditional counterparts.