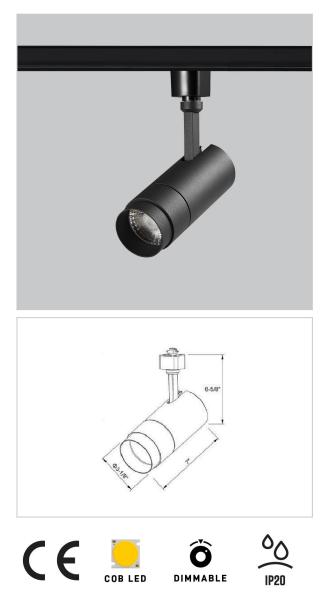

## Product Code : IK-RTRANGTL-15W-30/40/50K-BL-90C-24D

| Voltage            | 100 - 277 V AC, 50-60 Hz |
|--------------------|--------------------------|
| Lumen Output       | 1364.5lm                 |
| Power              | 15W                      |
| Efficacy           | 90lm/w                   |
| CCT Selectable(K)  | 3000- 4000- 5000K        |
| CRI                | >90                      |
| Beam Angle         | 24°                      |
| Light Distribution | Medium                   |
| LED Type           | СОВ                      |
| LED Light Source   | Osram SOLERIQ S 19       |
| Start Time         | Instant                  |
| Driver             | Stand Alone (included)   |
| Operating Position | Swiveling Type           |
| Dimming            | Triac Dimming            |
| Construction       | Track                    |
| Mounting Type      | Track Light Structure    |
| Heads              | Single Head              |
| Body Material      | Aluminium Die cast       |
| Finish             | Black                    |
| Length             | 6-1/8"                   |
| Height             | 6-3/8"                   |
| Diameter           | 2-3/8"                   |
| Application Area   | Indoor Applications      |
|                    |                          |

Trang is a technologically advanced LED track light with incorporated electronic gear and chip on board. It also has a high-quality reflector with three different beam spreads. Moreover, the lamp housing of die-cast aluminum for optimal cooling allows the fixture to last longer than its traditional counterparts.