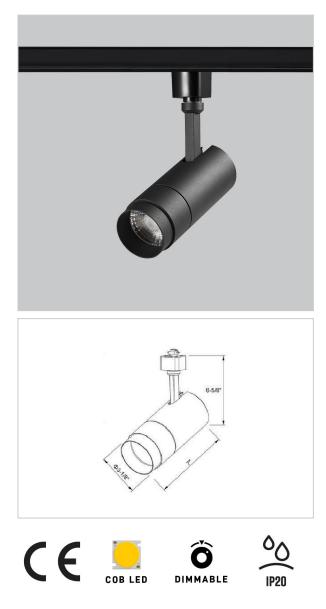

## Product Code : IK-RTRANGTL-7W-30/40/50K-BL-90C-60D

| CRI<br>Beam Angle  | >90<br>60°             |
|--------------------|------------------------|
| Light Distribution | Wide flood             |
| LED Type           | СОВ                    |
| LED Light Source   | Osram SOLERIQ S 19     |
| Start Time         | Instant                |
| Driver             | Stand Alone (included) |
| Operating Position | Swiveling Type         |
| Dimming            | Triac Dimming          |
| Construction       | Track                  |
| Mounting Type      | Track Light Structure  |
| Heads              | Single Head            |
| Body Material      | Aluminium Die cast     |
| Finish             | Black                  |
| Length             | 5-3/8"                 |
| Height             | 5-7/8"                 |
| Diameter           | 2"                     |
| Application Area   | Indoor Applications    |

Trang is a technologically advanced LED track light with incorporated electronic gear and chip on board. It also has a high-quality reflector with three different beam spreads. Moreover, the lamp housing of die-cast aluminum for optimal cooling allows the fixture to last longer than its traditional counterparts.