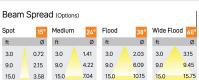

Trang is a technologically advanced LED track light with incorporated electronic gear and chip on board. It also has a high-quality reflector with three different beam spreads. Moreover, the lamp housing of die-cast aluminum for optimal cooling allows the fixture to last longer than its traditional counterparts.