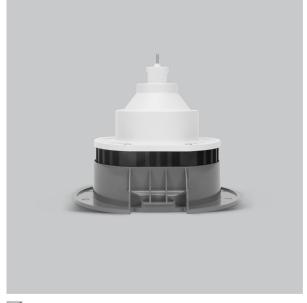

## Marvela DL Series 1 (G12 Base) Retrofit Lights

ITEM SKU#: 662187500836

## Product Code: IK-G12C1-20W-50

| Voltage                  | 120 V AC, 50-60 Hz                                     |
|--------------------------|--------------------------------------------------------|
| Lumen Output             | 3210lm                                                 |
| Power                    | 20W                                                    |
| Efficacy                 | 140lm/w                                                |
| ССТ                      | 5000K                                                  |
| CRI                      | 90+                                                    |
| Beam Angle               | 15°                                                    |
|                          | 6                                                      |
| Light Distribution       | Spot                                                   |
| Start Time               | Approx. 3 minutes to full lumen output                 |
|                          |                                                        |
| Start Time               | Approx. 3 minutes to full lumen output                 |
| Start Time Driver        | Approx. 3 minutes to full lumen output  Built in       |
| Start Time Driver Finish | Approx. 3 minutes to full lumen output  Built in  Gray |