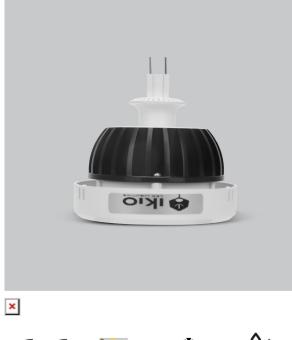

ITEM SKU#: 662187501536

IP20

| Voltage            | 120 V AC, 50-60 Hz                     |
|--------------------|----------------------------------------|
| Lumen Output       | 2950lm                                 |
| Power              | 19W                                    |
| Efficacy           | 140lm/w                                |
| ССТ                | 5000K                                  |
| CRI                | 90+                                    |
| Beam Angle         | 24°                                    |
| Light Distribution | Medium                                 |
| Start Time         | Approx. 3 minutes to full lumen output |
| Driver             | Built in                               |
| Operating Position | 360                                    |
| Finish             | Gray                                   |
| IP Rating          | IP20                                   |
| EEI <sup>3</sup>   | A++                                    |
| Lamp Holder        | G8.5                                   |
|                    |                                        |