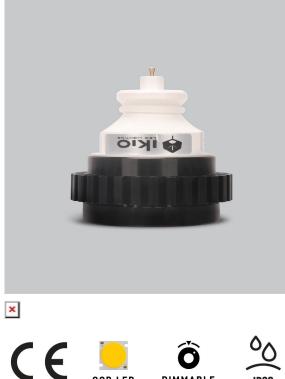

ITEM SKU#: 662187501475



COB LED

DIMMABLE



IP20

## Product Code : IK-GU65A1-0013W-50AY

| Voltage            | 120 V AC, 50-60 Hz                     |
|--------------------|----------------------------------------|
| Lumen Output       | 2100lm                                 |
| Power              | 13W                                    |
| Efficacy           | 140lm/w                                |
| ССТ                | 5000K                                  |
| CRI                | 90+                                    |
| Beam Angle         | 38°                                    |
| Light Distribution | Flood                                  |
| Start Time         | Approx. 3 minutes to full lumen output |
| Driver             | Built in                               |
| Operating Position | 360