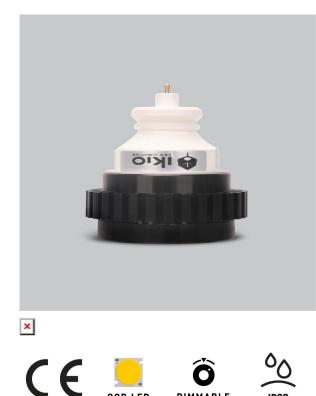

ITEM SKU#: 662187501413



COB LED

DIMMABLE

IP20

## Product Code : IK-GU65A1-0013W-50AY

| Voltage            | 120 V AC, 50-60 Hz                     |
|--------------------|----------------------------------------|
| Lumen Output       | 2100lm                                 |
| Power              | 13W                                    |
| Efficacy           | 140lm/w                                |
| ССТ                | 5000K                                  |
| CRI                | 90+                                    |
| Beam Angle         | 24°                                    |
| Light Distribution | Medium                                 |
| Start Time         | Approx. 3 minutes to full lumen output |
| Driver             | Built in                               |
| Operating Position | 360