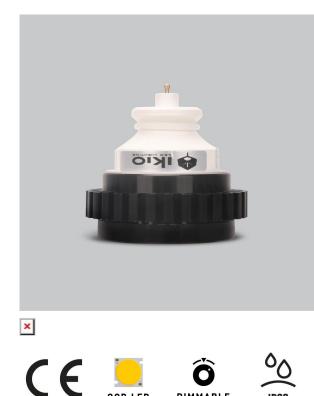

ITEM SKU#: 662187501321



COB LED

DIMMABLE

IP20

## Product Code : IK-GU65A1-0019W-30AY

| Voltage            | 120 V AC, 50-60 Hz                     |
|--------------------|----------------------------------------|
| Lumen Output       | 2850lm                                 |
| Power              | 19W                                    |
| Efficacy           | 140lm/w                                |
| ССТ                | 3000K                                  |
| CRI                | 90+                                    |
| Beam Angle         | 15°                                    |
| Light Distribution | Spot                                   |
| Start Time         | Approx. 3 minutes to full lumen output |
| Driver             | Built in                               |
| Operating Position | 360