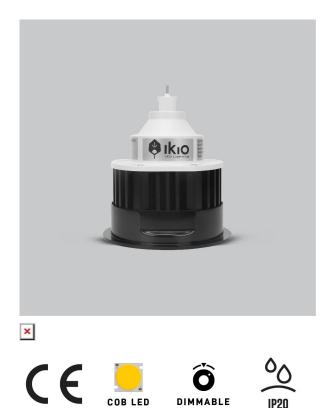

## Product Code : IK-G12C2-20W-50

| Voltage               | 120 V AC, 50-60 Hz                     |
|-----------------------|----------------------------------------|
| Lumen Output          | 3210lm                                 |
| Power                 | 20W                                    |
| Efficacy              | 140lm/w                                |
| ССТ                   | 3000K                                  |
| CRI                   | 90+                                    |
| Beam Angle            | 24°                                    |
| Light Distribution    | Medium                                 |
| Start Time            | Approx. 3 minutes to full lumen output |
| Driver                | Built in                               |
| On anothing Desibling |                                        |
| Operating Position    | 360                                    |
| Finish                | 360<br>Gray                            |
|                       |                                        |
| Finish                | Gray                                   |
| Finish<br>IP Rating   | Gray<br>IP20                           |