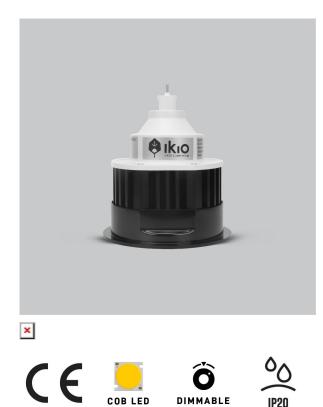

## Product Code : IK-G12C2-20W-30

| Voltage            | 120 V AC, 50-60 Hz                     |
|--------------------|----------------------------------------|
| Lumen Output       | 3000lm                                 |
| Power              | 20W                                    |
| Efficacy           | 140lm/w                                |
| ССТ                | 3000K                                  |
| CRI                | 90+                                    |
| Beam Angle         | 24°                                    |
| Light Distribution | Medium                                 |
| Start Time         | Approx. 3 minutes to full lumen output |
| Driver             | Built in                               |
| Operating Position | 360                                    |
| Finish             | Gray                                   |
| IP Rating          | IP20                                   |
| EEI <sup>3</sup>   | A++                                    |
| Lamp Holder        | G12                                    |
|                    |                                        |