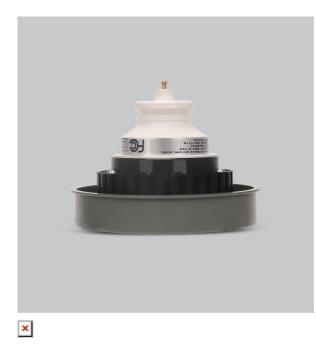

## Marvela DL Series 2 (GU6.5 Base) **Retrofit Lights**

ITEM SKU#: 662187500997

IP20

| Product | Code : | : IK-GU65A2-0019W-50AY |
|---------|--------|------------------------|
|---------|--------|------------------------|

| Voltage            | 120 V AC, 50-60 Hz                     |
|--------------------|----------------------------------------|
| Lumen Output       | 2950lm                                 |
| Power              | 19W                                    |
| Efficacy           | 140lm/w                                |
| ССТ                | 5000K                                  |
| CRI                | 90+                                    |
| Beam Angle         | 15°                                    |
| Light Distribution | Spot                                   |
| Start Time         | Approx. 3 minutes to full lumen output |
| Driver             | Built in                               |
| Operating Position | 360                                    |
| Finish             | Gray                                   |
| IP Rating          | IP20                                   |
| EEI <sup>3</sup>   | A++                                    |
| Lamp Holder        | GU6.5                                  |
|                    |                                        |