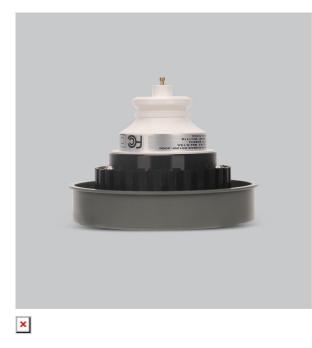

## Marvela DL Series 2 (GU6.5 Base) Retrofit Lights

ITEM SKU#: 662187500973

**IP20** 

| Voltage            | 120 V AC, 50-60 Hz                     |
|--------------------|----------------------------------------|
| Lumen Output       | 4950lm                                 |
| Power              | 33W                                    |
| Efficacy           | 140lm/w                                |
| ССТ                | 3000K                                  |
| CRI                | 90+                                    |
| Beam Angle         | 15°                                    |
| Light Distribution | Spot                                   |
| Start Time         | Approx. 3 minutes to full lumen output |
| Driver             | Built in                               |
| Operating Position | 360                                    |
| Finish             | Gray                                   |
| IP Rating          | IP20                                   |
| EEI <sup>3</sup>   | A++                                    |
| Lamp Holder        | GU6.5                                  |
|                    |                                        |