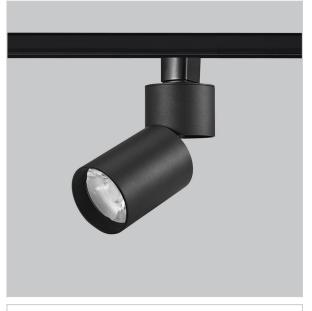

## Prime Track Lights

Product Code: IK-RPRIMETL-20W-40K-BL-90C-24D

| Voltage            | 100 - 277 V AC, 50-60 Hz |
|--------------------|--------------------------|
| Lumen Output       | 2009.19lm                |
| Power              | 20W                      |
| Efficacy           | 140lm/w                  |
| ССТ                | 4000K                    |
| CRI                | >90                      |
| Beam Angle         | 24°                      |
| Light Distribution | Medium                   |
| LED Type           | COB                      |
| LED Light Source   | Osram SOLERIQ S 19       |
| Start Time         | Instant                  |
| Driver             | Stand Alone (included)   |
| Operating Position | Swiveling Type           |
| Dimming            | Triac Dimming            |
| Construction       | Track                    |
| Mounting Type      | Track Light Structure    |
| Heads              | Single Head              |
| Body Material      | Aluminium Die cast       |
| Finish             | Black                    |
| Length             | 4-3/8"                   |
| Height             | 8-1/4"                   |
| Diameter           | 3-1/8"                   |
| Application Area   | Indoor Applications      |
|                    |                          |

Prime is a technologically advanced LED track light with incorporated electronic gear and chip on board. It also has a high-quality reflector with three different beam spreads. Moreover, the lamp housing of die-cast aluminum for optimal cooling allows the fixture to last longer than its traditional counterparts.