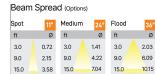

Prime is a technologically advanced LED track light with incorporated electronic gear and chip on board. It also has a high-quality reflector with three different beam spreads. Moreover, the lamp housing of die-cast aluminum for optimal cooling allows the fixture to last longer than its traditional counterparts.