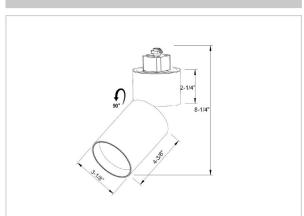

## Prime Track Lights

Product Code: IK-RPRIMETL-20W-40K-BL-90C-24D

| Voltage            | 100 - 277 V AC, 50-60 Hz |
|--------------------|--------------------------|
| Lumen Output       | 2009.19lm                |
| Power              | 20W                      |
| Efficacy           | 140lm/w                  |
| ССТ                | 4000K                    |
| CRI                | >90                      |
| Beam Angle         | 24°                      |
| Light Distribution | Medium                   |
| LED Type           | COB                      |
| LED Light Source   | Osram SOLERIQ S 19       |
| Start Time         | Instant                  |
| Driver             | Stand Alone (included)   |
| Operating Position | Swiveling Type           |
| Dimming            | Triac Dimming            |
| Construction       | Track                    |
| Mounting Type      | Track Light Structure    |
| Heads              | Single Head              |
| Body Material      | Aluminium Die cast       |
| Finish             | Black                    |
| Length             | 4-3/8"                   |
| Height             | 8-1/4"                   |
| Diameter           | 3-1/8"                   |
| Application Area   | Indoor Applications      |
|                    |                          |