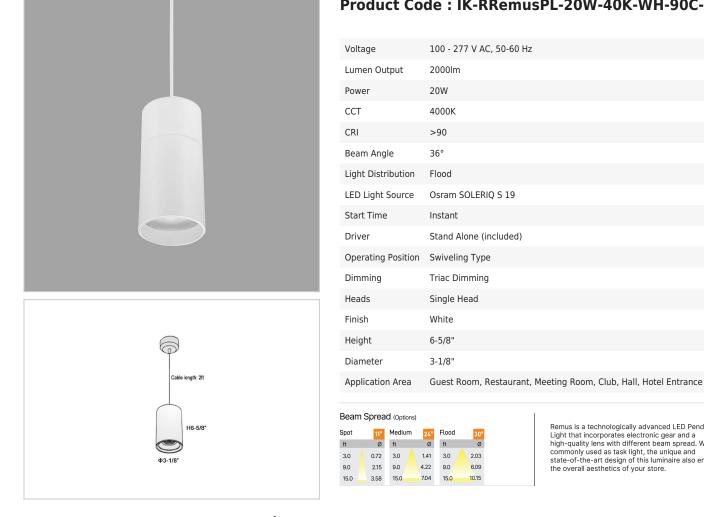

## Product Code : IK-RRemusPL-20W-40K-WH-90C-36D

Remus is a technologically advanced LED Pendant Light that incorporates electronic gear and a high-quality lens with different beam spread. While commonly used as task light, the unique and state-of-the-art design of this luminaire also enhances the overall aesthetics of your store.