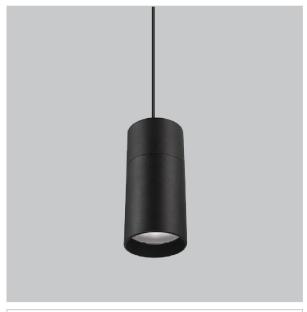

## Remus Pendant Lights

ITEM SKU#: 662187507385

## Product Code: IK-RRemusPL-20W-30K-BL-90C-36D

| Voltage            | 100 - 277 V AC, 50-60 Hz                                         |
|--------------------|------------------------------------------------------------------|
| Lumen Output       | 1900lm                                                           |
| Power              | 20W                                                              |
| ССТ                | 3000K                                                            |
| CRI                | >90                                                              |
| Beam Angle         | 36°                                                              |
| Light Distribution | Flood                                                            |
| LED Light Source   | Osram SOLERIQ S 19                                               |
| Start Time         | Instant                                                          |
| Driver             | Stand Alone (included)                                           |
| Operating Position | Swiveling Type                                                   |
| Dimming            | Triac Dimming                                                    |
| Heads              | Single Head                                                      |
| Finish             | Black                                                            |
| Height             | 6-5/8"                                                           |
| Diameter           | 3-1/8"                                                           |
| Application Area   | Guest Room, Restaurant, Meeting Room, Club, Hall, Hotel Entrance |

Remus is a technologically advanced LED Pendant Light that incorporates electronic gear and a high-quality lens with different beam spread. While commonly used as task light, the unique and state-of-the-art design of this luminaire also enhances the overall aesthetics of your store.