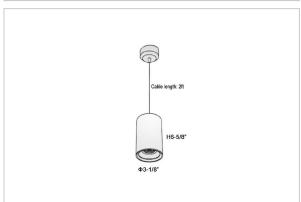

## Product Code: IK-RRemusPL-20W-30K-BL-90C-36D

| Voltage            | 100 - 277 V AC, 50-60 Hz                                         |
|--------------------|------------------------------------------------------------------|
| Lumen Output       | 1900lm                                                           |
| Power              | 20W                                                              |
| ССТ                | 3000K                                                            |
| CRI                | >90                                                              |
| Beam Angle         | 36°                                                              |
| Light Distribution | Flood                                                            |
| LED Light Source   | Osram SOLERIQ S 19                                               |
| Start Time         | Instant                                                          |
| Driver             | Stand Alone (included)                                           |
| Operating Position | Swiveling Type                                                   |
| Dimming            | Triac Dimming                                                    |
| Heads              | Single Head                                                      |
| Finish             | Black                                                            |
| Height             | 6-5/8"                                                           |
| Diameter           | 3-1/8"                                                           |
| Application Area   | Guest Room, Restaurant, Meeting Room, Club, Hall, Hotel Entrance |