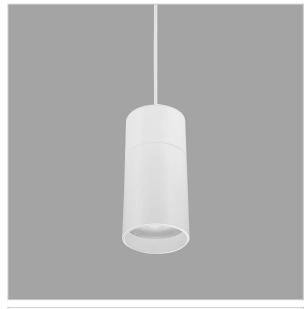

## Remus Pendant Lights

ITEM SKU#: 662187507347

## Product Code: IK-RRemusPL-20W-40K-WH-90C-24D

| Voltage            | 100 - 277 V AC, 50-60 Hz                                         |
|--------------------|------------------------------------------------------------------|
| Lumen Output       | 2000lm                                                           |
| Power              | 20W                                                              |
| CCT                | 4000K                                                            |
| CRI                | >90                                                              |
| Beam Angle         | 24°                                                              |
| Light Distribution | Medium                                                           |
| LED Light Source   | Osram SOLERIQ S 19                                               |
| Start Time         | Instant                                                          |
| Driver             | Stand Alone (included)                                           |
| Operating Position | Swiveling Type                                                   |
| Dimming            | Triac Dimming                                                    |
| Heads              | Single Head                                                      |
| Finish             | White                                                            |
| Height             | 6-5/8"                                                           |
| Diameter           | 3-1/8"                                                           |
| Application Area   | Guest Room, Restaurant, Meeting Room, Club, Hall, Hotel Entrance |

Ream Spread (Options)

Remus is a technologically advanced LED Pendant Light that incorporates electronic gear and a high-quality lens with different beam spread. While commonly used as task light, the unique and state-of-the-art design of this luminaire also enhances the overall aesthetics of your store.