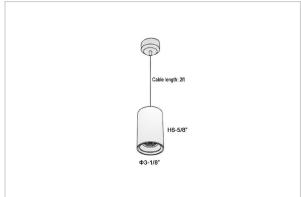

## Product Code: IK-RRemusPL-20W-40K-WH-90C-24D

| Voltage            | 100 - 277 V AC, 50-60 Hz                                         |
|--------------------|------------------------------------------------------------------|
| Lumen Output       | 2000lm                                                           |
| Power              | 20W                                                              |
| CCT                | 4000K                                                            |
| CRI                | >90                                                              |
| Beam Angle         | 24°                                                              |
| Light Distribution | Medium                                                           |
| LED Light Source   | Osram SOLERIQ S 19                                               |
| Start Time         | Instant                                                          |
| Driver             | Stand Alone (included)                                           |
| Operating Position | Swiveling Type                                                   |
| Dimming            | Triac Dimming                                                    |
| Heads              | Single Head                                                      |
| Finish             | White                                                            |
| Height             | 6-5/8"                                                           |
| Diameter           | 3-1/8"                                                           |
| Application Area   | Guest Room, Restaurant, Meeting Room, Club, Hall, Hotel Entrance |