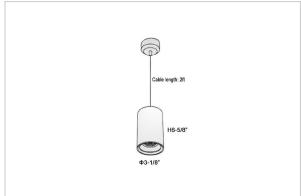

## Product Code: IK-RRemusPL-20W-30K-WH-90C-24D

| Voltage            | 100 - 277 V AC, 50-60 Hz                                         |
|--------------------|------------------------------------------------------------------|
| Lumen Output       | 1900lm                                                           |
| Power              | 20W                                                              |
| CCT                | 3000K                                                            |
| CRI                | >90                                                              |
| Beam Angle         | 24°                                                              |
| Light Distribution | Medium                                                           |
| LED Light Source   | Osram SOLERIQ S 19                                               |
| Start Time         | Instant                                                          |
| Driver             | Stand Alone (included)                                           |
| Operating Position | Swiveling Type                                                   |
| Dimming            | Triac Dimming                                                    |
| Heads              | Single Head                                                      |
| Finish             | White                                                            |
| Height             | 6-5/8"                                                           |
| Diameter           | 3-1/8"                                                           |
| Application Area   | Guest Room, Restaurant, Meeting Room, Club, Hall, Hotel Entrance |