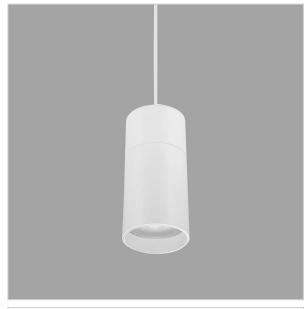

## Remus Pendant Lights

ITEM SKU#: 662187507330

Remus is a technologically advanced LED Pendant Light that incorporates electronic gear and a high-quality lens with different beam spread. While commonly used as task light, the unique and state-of-the-art design of this luminaire also enhances the overall aesthetics of your store.