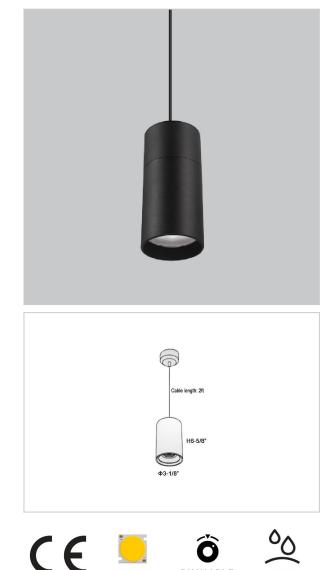

Product Code : IK-RRemusPL-20W-50K-BL-90C-24D

100 - 277 V AC. 50-60 Hz

Swiveling Type

Triac Dimming

Single Head

Black

6-5/8"

3-1/8"

Diameter

Application Area

Remus is a technologically advanced LED Pendant Light that incorporates electronic gear and a high-quality lens with different beam spread. While commonly used as task light, the unique and state-of-the-art design of this luminaire also enhances the overall aesthetics of your store.