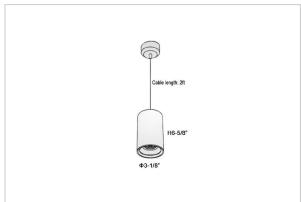

## Product Code: IK-RRemusPL-20W-30K-BL-90C-24D

| Voltage            | 100 - 277 V AC, 50-60 Hz                                         |
|--------------------|------------------------------------------------------------------|
| Lumen Output       | 1900lm                                                           |
| Power              | 20W                                                              |
| CCT                | 3000K                                                            |
| CRI                | >90                                                              |
| Beam Angle         | 24°                                                              |
| Light Distribution | Medium                                                           |
| LED Light Source   | Osram SOLERIQ S 19                                               |
| Start Time         | Instant                                                          |
| Driver             | Stand Alone (included)                                           |
| Operating Position | Swiveling Type                                                   |
| Dimming            | Triac Dimming                                                    |
| Heads              | Single Head                                                      |
| Finish             | Black                                                            |
| Height             | 6-5/8"                                                           |
| Diameter           | 3-1/8"                                                           |
| Application Area   | Guest Room, Restaurant, Meeting Room, Club, Hall, Hotel Entrance |