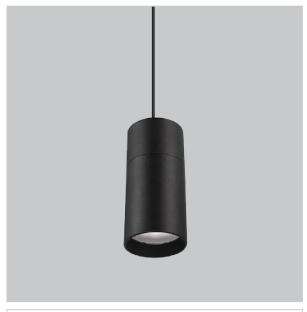

## Remus Pendant Lights

ITEM SKU#: 662187507293

## Product Code: IK-RRemusPL-20W-30K-BL-90C-24D

| Voltage            | 100 - 277 V AC, 50-60 Hz                                         |
|--------------------|------------------------------------------------------------------|
| Lumen Output       | 1900lm                                                           |
| Power              | 20W                                                              |
| CCT                | 3000K                                                            |
| CRI                | >90                                                              |
| Beam Angle         | 24°                                                              |
| Light Distribution | Medium                                                           |
| LED Light Source   | Osram SOLERIQ S 19                                               |
| Start Time         | Instant                                                          |
| Driver             | Stand Alone (included)                                           |
| Operating Position | Swiveling Type                                                   |
| Dimming            | Triac Dimming                                                    |
| Heads              | Single Head                                                      |
| Finish             | Black                                                            |
| Height             | 6-5/8"                                                           |
| Diameter           | 3-1/8"                                                           |
| Application Area   | Guest Room, Restaurant, Meeting Room, Club, Hall, Hotel Entrance |

Remus is a technologically advanced LED Pendant Light that incorporates electronic gear and a high-quality lens with different beam spread. While commonly used as task light, the unique and state-of-the-art design of this luminaire also enhances the overall aesthetics of your store.