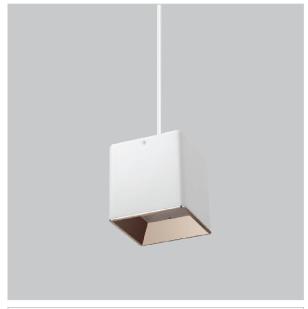

## Mica Pendant Lights

ITEM SKU#: 662187507149

## Product Code: IK-RMicaPL-40W-27K-WH-90C-45D

| Voltage            | 100 - 277 V AC, 50-60 Hz                                         |  |  |  |  |  |  |  |
|--------------------|------------------------------------------------------------------|--|--|--|--|--|--|--|
| Lumen Output       | 3200lm                                                           |  |  |  |  |  |  |  |
| Power              | 40W                                                              |  |  |  |  |  |  |  |
| CCT                | 2700K                                                            |  |  |  |  |  |  |  |
| CRI                | >90                                                              |  |  |  |  |  |  |  |
| Beam Angle         | 45°                                                              |  |  |  |  |  |  |  |
| Light Distribution | Flood                                                            |  |  |  |  |  |  |  |
| LED Light Source   | Osram SOLERIQ S 19                                               |  |  |  |  |  |  |  |
| Start Time         | Instant                                                          |  |  |  |  |  |  |  |
| Driver             | Stand Alone (included)                                           |  |  |  |  |  |  |  |
| Operating Position | No Swiveling Type                                                |  |  |  |  |  |  |  |
| Dimming            | Triac Dimming / 0-10 V Dimming                                   |  |  |  |  |  |  |  |
| Heads              | Single Head                                                      |  |  |  |  |  |  |  |
| Finish             | White                                                            |  |  |  |  |  |  |  |
| Length             | 6-1/4"                                                           |  |  |  |  |  |  |  |
| Height             | 6-1/2"                                                           |  |  |  |  |  |  |  |
| Optics             | Reflective Cup Structure                                         |  |  |  |  |  |  |  |
| Width (W)          | 6-1/4"                                                           |  |  |  |  |  |  |  |
| Application Area   | Guest Room, Restaurant, Meeting Room, Club, Hall, Hotel Entrance |  |  |  |  |  |  |  |
|                    |                                                                  |  |  |  |  |  |  |  |

Mica is a technologically advanced LED Pendant Light that incorporates electronic gear and a high-quality lens with wide beam spread. While commonly used as task light, the unique and state-of-the-art design of this luminaire also enhances the overall aesthetics of your store.