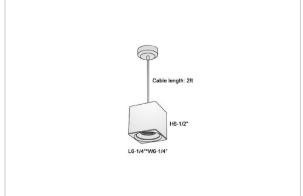

## Product Code: IK-RMicaPL-40W-27K-WH-90C-45D

| Voltage            | 100 - 277 V AC, 50-60 Hz                                         |  |  |  |  |  |  |  |
|--------------------|------------------------------------------------------------------|--|--|--|--|--|--|--|
| Lumen Output       | 3200lm                                                           |  |  |  |  |  |  |  |
| Power              | 40W                                                              |  |  |  |  |  |  |  |
| CCT                | 2700K                                                            |  |  |  |  |  |  |  |
| CRI                | >90                                                              |  |  |  |  |  |  |  |
| Beam Angle         | 45°                                                              |  |  |  |  |  |  |  |
| Light Distribution | Flood                                                            |  |  |  |  |  |  |  |
| LED Light Source   | Osram SOLERIQ S 19                                               |  |  |  |  |  |  |  |
| Start Time         | Instant                                                          |  |  |  |  |  |  |  |
| Driver             | Stand Alone (included)                                           |  |  |  |  |  |  |  |
| Operating Position | No Swiveling Type                                                |  |  |  |  |  |  |  |
| Dimming            | Triac Dimming / 0-10 V Dimming                                   |  |  |  |  |  |  |  |
| Heads              | Single Head                                                      |  |  |  |  |  |  |  |
| Finish             | White                                                            |  |  |  |  |  |  |  |
| Length             | 6-1/4"                                                           |  |  |  |  |  |  |  |
| Height             | 6-1/2"                                                           |  |  |  |  |  |  |  |
| Optics             | Reflective Cup Structure                                         |  |  |  |  |  |  |  |
| Width (W)          | 6-1/4"                                                           |  |  |  |  |  |  |  |
| Application Area   | Guest Room, Restaurant, Meeting Room, Club, Hall, Hotel Entrance |  |  |  |  |  |  |  |
|                    |                                                                  |  |  |  |  |  |  |  |