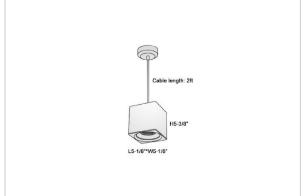

## Product Code: IK-RMicaPL-30W-27K-WH-90C-45D

| Voltage            | 100 - 277 V AC, 50-60 Hz                                         |
|--------------------|------------------------------------------------------------------|
| Lumen Output       | 2400lm                                                           |
| Power              | 30W                                                              |
| CCT                | 2700K                                                            |
| CRI                | >90                                                              |
| Beam Angle         | 45°                                                              |
| Light Distribution | Flood                                                            |
| LED Light Source   | Osram SOLERIQ S 19                                               |
| Start Time         | Instant                                                          |
| Driver             | Stand Alone (included)                                           |
| Operating Position | No Swiveling Type                                                |
| Dimming            | Triac Dimming / 0-10 V Dimming                                   |
| Heads              | Single Head                                                      |
| Finish             | White                                                            |
| Length             | 5-1/8"                                                           |
| Height             | 5-3/8"                                                           |
| Optics             | Reflective Cup Structure                                         |
| Width (W)          | 5-1/8"                                                           |
| Application Area   | Guest Room, Restaurant, Meeting Room, Club, Hall, Hotel Entrance |
|                    |                                                                  |