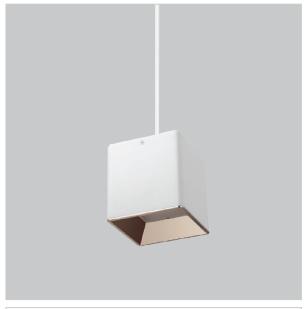

## Mica Pendant Lights

ITEM SKU#: 662187507088

## Product Code: IK-RMicaPL-30W-27K-WH-90C-45D

| Voltage            | 100 - 277 V AC, 50-60 Hz                                         |
|--------------------|------------------------------------------------------------------|
| Lumen Output       | 2400lm                                                           |
| Power              | 30W                                                              |
| CCT                | 2700K                                                            |
| CRI                | >90                                                              |
| Beam Angle         | 45°                                                              |
| Light Distribution | Flood                                                            |
| LED Light Source   | Osram SOLERIQ S 19                                               |
| Start Time         | Instant                                                          |
| Driver             | Stand Alone (included)                                           |
| Operating Position | No Swiveling Type                                                |
| Dimming            | Triac Dimming / 0-10 V Dimming                                   |
| Heads              | Single Head                                                      |
| Finish             | White                                                            |
| Length             | 5-1/8"                                                           |
| Height             | 5-3/8"                                                           |
| Optics             | Reflective Cup Structure                                         |
| Width (W)          | 5-1/8"                                                           |
| Application Area   | Guest Room, Restaurant, Meeting Room, Club, Hall, Hotel Entrance |
|                    |                                                                  |

Mica is a technologically advanced LED Pendant Light that incorporates electronic gear and a high-quality lens with wide beam spread. While commonly used as task light, the unique and state-of-the-art design of this luminaire also enhances the overall aesthetics of your store.