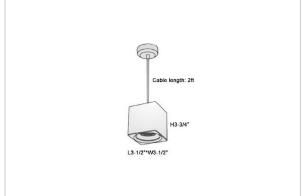

## Product Code: IK-RMicaPL-20W-30K-WH-90C-45D

| Voltage            | 100 - 277 V AC, 50-60 Hz                                         |  |  |  |  |  |  |
|--------------------|------------------------------------------------------------------|--|--|--|--|--|--|
| Lumen Output       | 1700lm                                                           |  |  |  |  |  |  |
| Power              | 20W                                                              |  |  |  |  |  |  |
| ССТ                | 3000K                                                            |  |  |  |  |  |  |
| CRI                | >90                                                              |  |  |  |  |  |  |
| Beam Angle         | 45°                                                              |  |  |  |  |  |  |
| Light Distribution | Flood                                                            |  |  |  |  |  |  |
| LED Light Source   | Osram SOLERIQ S 19                                               |  |  |  |  |  |  |
| Start Time         | Instant                                                          |  |  |  |  |  |  |
| Driver             | Stand Alone (included)                                           |  |  |  |  |  |  |
| Operating Position | No Swiveling Type                                                |  |  |  |  |  |  |
| Dimming            | Triac Dimming / 0-10 V Dimming                                   |  |  |  |  |  |  |
| Heads              | Single Head                                                      |  |  |  |  |  |  |
| Finish             | White                                                            |  |  |  |  |  |  |
| Length             | 4-3/8"                                                           |  |  |  |  |  |  |
| Height             | 4-3/4"                                                           |  |  |  |  |  |  |
| Optics             | Reflective Cup Structure                                         |  |  |  |  |  |  |
| Width (W)          | 4-3/8"                                                           |  |  |  |  |  |  |
| Application Area   | Guest Room, Restaurant, Meeting Room, Club, Hall, Hotel Entrance |  |  |  |  |  |  |