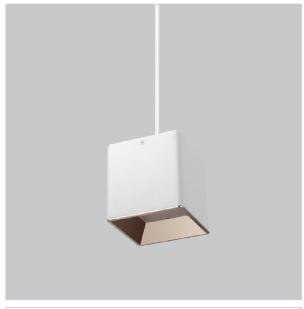

## Mica Pendant Lights

ITEM SKU#: 662187507040

## Product Code: IK-RMicaPL-20W-30K-WH-90C-45D

| Voltage            | 100 - 277 V AC, 50-60 Hz                                         |  |  |  |  |  |  |
|--------------------|------------------------------------------------------------------|--|--|--|--|--|--|
| Lumen Output       | 1700lm                                                           |  |  |  |  |  |  |
| Power              | 20W                                                              |  |  |  |  |  |  |
| ССТ                | 3000K                                                            |  |  |  |  |  |  |
| CRI                | >90                                                              |  |  |  |  |  |  |
| Beam Angle         | 45°                                                              |  |  |  |  |  |  |
| Light Distribution | Flood                                                            |  |  |  |  |  |  |
| LED Light Source   | Osram SOLERIQ S 19                                               |  |  |  |  |  |  |
| Start Time         | Instant                                                          |  |  |  |  |  |  |
| Driver             | Stand Alone (included)                                           |  |  |  |  |  |  |
| Operating Position | No Swiveling Type                                                |  |  |  |  |  |  |
| Dimming            | Triac Dimming / 0-10 V Dimming                                   |  |  |  |  |  |  |
| Heads              | Single Head                                                      |  |  |  |  |  |  |
| Finish             | White                                                            |  |  |  |  |  |  |
| Length             | 4-3/8"                                                           |  |  |  |  |  |  |
| Height             | 4-3/4"                                                           |  |  |  |  |  |  |
| Optics             | Reflective Cup Structure                                         |  |  |  |  |  |  |
| Width (W)          | 4-3/8"                                                           |  |  |  |  |  |  |
| Application Area   | Guest Room, Restaurant, Meeting Room, Club, Hall, Hotel Entrance |  |  |  |  |  |  |