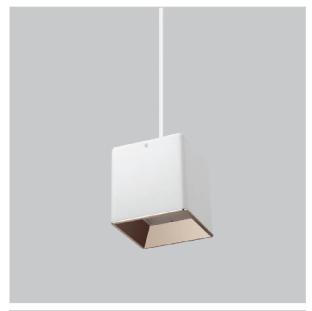

## Mica Pendant Lights

ITEM SKU#: 662187506920

Mica is a technologically advanced LED Pendant Light that incorporates electronic gear and a high-quality lens with wide beam spread. While commonly used as task light, the unique and state-of-the-art design of this luminaire also enhances the overall aesthetics of your store.