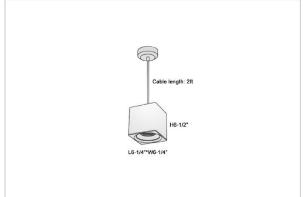

## Product Code: IK-RMicaPL-40W-30K-WH-90C-30D

| Voltage            | 100 - 277 V AC, 50-60 Hz                                         |  |  |  |  |  |  |  |
|--------------------|------------------------------------------------------------------|--|--|--|--|--|--|--|
| Lumen Output       | 3400lm                                                           |  |  |  |  |  |  |  |
| Power              | 40W                                                              |  |  |  |  |  |  |  |
| ССТ                | 3000K                                                            |  |  |  |  |  |  |  |
| CRI                | >90                                                              |  |  |  |  |  |  |  |
| Beam Angle         | 30°                                                              |  |  |  |  |  |  |  |
| Light Distribution | Medium                                                           |  |  |  |  |  |  |  |
| LED Light Source   | Osram SOLERIQ S 19                                               |  |  |  |  |  |  |  |
| Start Time         | Instant                                                          |  |  |  |  |  |  |  |
| Driver             | Stand Alone (included)                                           |  |  |  |  |  |  |  |
| Operating Position | No Swiveling Type                                                |  |  |  |  |  |  |  |
| Dimming            | Triac Dimming / 0-10 V Dimming                                   |  |  |  |  |  |  |  |
| Heads              | Single Head                                                      |  |  |  |  |  |  |  |
| Finish             | White                                                            |  |  |  |  |  |  |  |
| Length             | 6-1/4"                                                           |  |  |  |  |  |  |  |
| Height             | 6-1/2"                                                           |  |  |  |  |  |  |  |
| Optics             | Reflective Cup Structure                                         |  |  |  |  |  |  |  |
| Width (W)          | 6-1/4"                                                           |  |  |  |  |  |  |  |
| Application Area   | Guest Room, Restaurant, Meeting Room, Club, Hall, Hotel Entrance |  |  |  |  |  |  |  |
|                    |                                                                  |  |  |  |  |  |  |  |