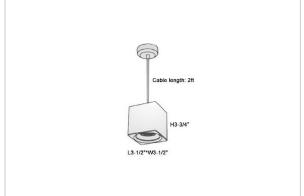

## Product Code: IK-RMicaPL-20W-30K-WH-90C-30D

| Voltage            | 100 - 277 V AC, 50-60 Hz                                         |
|--------------------|------------------------------------------------------------------|
| Lumen Output       | 1700lm                                                           |
| Power              | 20W                                                              |
| CCT                | 3000K                                                            |
| CRI                | >90                                                              |
| Beam Angle         | 30°                                                              |
| Light Distribution | Medium                                                           |
| LED Light Source   | Osram SOLERIQ S 19                                               |
| Start Time         | Instant                                                          |
| Driver             | Stand Alone (included)                                           |
| Operating Position | No Swiveling Type                                                |
| Dimming            | Triac Dimming / 0-10 V Dimming                                   |
| Heads              | Single Head                                                      |
| Finish             | White                                                            |
| Length             | 4-3/8"                                                           |
| Height             | 4-3/4"                                                           |
| Optics             | Reflective Cup Structure                                         |
| Width (W)          | 4-3/8"                                                           |
| Application Area   | Guest Room, Restaurant, Meeting Room, Club, Hall, Hotel Entrance |
|                    |                                                                  |