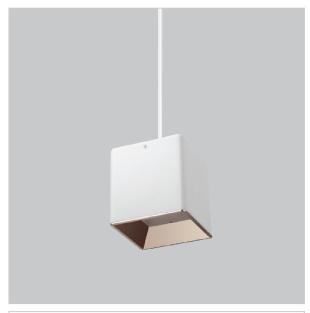

## Mica Pendant Lights

ITEM SKU#: 662187506845

Mica is a technologically advanced LED Pendant Light that incorporates electronic gear and a high-quality lens with wide beam spread. While commonly used as task light, the unique and state-of-the-art design of this luminaire also enhances the overall aesthetics of your store.