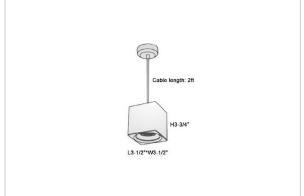

## Product Code: IK-RMicaPL-8W-50K-WH-90C-30D

| Voltage            | 100 - 277 V AC, 50-60 Hz                                         |
|--------------------|------------------------------------------------------------------|
| Lumen Output       | 760lm                                                            |
| Power              | 8W                                                               |
| ССТ                | 5000K                                                            |
| CRI                | >90                                                              |
| Beam Angle         | 30°                                                              |
| Light Distribution | Medium                                                           |
| LED Light Source   | Osram SOLERIQ S 19                                               |
| Start Time         | Instant                                                          |
| Driver             | Stand Alone (included)                                           |
| Operating Position | No Swiveling Type                                                |
| Dimming            | Triac Dimming / 0-10 V Dimming                                   |
| Heads              | Single Head                                                      |
| Finish             | White                                                            |
| Length             | 3-1/2"                                                           |
| Height             | 3-3/4"                                                           |
| Optics             | Reflective Cup Structure                                         |
| Width (W)          | 3-1/2"                                                           |
| Application Area   | Guest Room, Restaurant, Meeting Room, Club, Hall, Hotel Entrance |