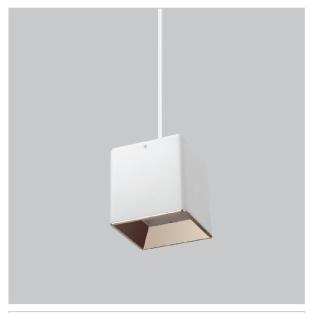

## Mica Pendant Lights

ITEM SKU#: 662187506777

Mica is a technologically advanced LED Pendant Light that incorporates electronic gear and a high-quality lens with wide beam spread. While commonly used as task light, the unique and state-of-the-art design of this luminaire also enhances the overall aesthetics of your store.