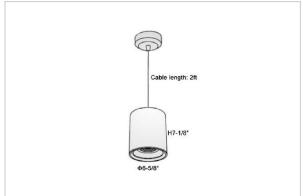

## Product Code: IK-RFlaxoPL-55W-27K-WH-90C-40D

| Voltage            | 100 - 277 V AC, 50-60 Hz                                         |
|--------------------|------------------------------------------------------------------|
| Lumen Output       | 4400lm                                                           |
| Power              | 55W                                                              |
| CCT                | 2700K                                                            |
| CRI                | >90                                                              |
| Beam Angle         | 40°                                                              |
| Light Distribution | Flood                                                            |
| LED Light Source   | Osram SOLERIQ S 19                                               |
| Start Time         | Instant                                                          |
| Driver             | Stand Alone (included)                                           |
| Operating Position | No Swiveling Type                                                |
| Dimming            | Triac Dimming / 0-10 V Dimming                                   |
| Heads              | Single Head                                                      |
| Finish             | White                                                            |
| Height             | 7-1/8"                                                           |
| Diameter           | 6-5/8"                                                           |
| Optics             | Reflective Cup Structure                                         |
| IP Rating          | IP65                                                             |
| Application Area   | Guest Room, Restaurant, Meeting Room, Club, Hall, Hotel Entrance |