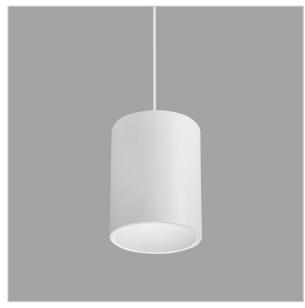

## Flaxo Pendant Lights

ITEM SKU#: 662187506470

Flaxo is a technologically advanced LED Pendant Light that incorporates electronic gear and a high-quality lens with wide beam spread. While commonly used as task light, the unique and state-of-the-art design of this luminaire also enhances the overall aesthetics of your store.