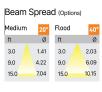

## Product Code : IK-RFlaxoPL-50W-40K-WH-90C-40D

| Voltage            | 100 - 277 V AC, 50-60 Hz                                         |
|--------------------|------------------------------------------------------------------|
| Lumen Output       | 4500lm                                                           |
| Power              | 50W                                                              |
| CCT                | 4000K                                                            |
| CRI                | >90                                                              |
| Beam Angle         | 40°                                                              |
| Light Distribution | Flood                                                            |
| LED Light Source   | Osram SOLERIQ S 19                                               |
| Start Time         | Instant                                                          |
| Driver             | Stand Alone (included)                                           |
| Operating Position | No Swiveling Type                                                |
| Dimming            | Triac Dimming / 0-10 V Dimming                                   |
| Heads              | Single Head                                                      |
| Finish             | White                                                            |
| Height             | 6-3/8"                                                           |
| Diameter           | 5-1/2"                                                           |
| Optics             | Reflective Cup Structure                                         |
| IP Rating          | IP65                                                             |
| Application Area   | Guest Room, Restaurant, Meeting Room, Club, Hall, Hotel Entrance |
|                    |                                                                  |