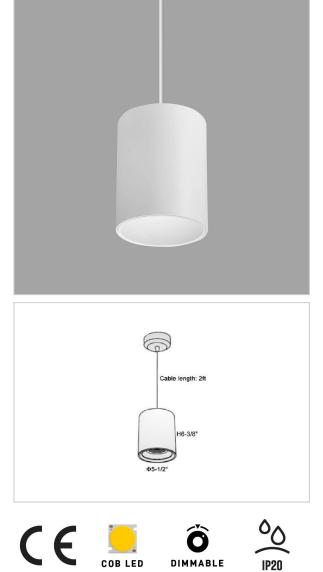

## Product Code : IK-RFlaxoPL-50W-40K-WH-90C-40D

| Voltage            | 100 - 277 V AC, 50-60 Hz                                         |
|--------------------|------------------------------------------------------------------|
| Lumen Output       | 4500lm                                                           |
| Power              | 50W                                                              |
| CCT                | 4000K                                                            |
| CRI                | >90                                                              |
| Beam Angle         | 40°                                                              |
| Light Distribution | Flood                                                            |
| LED Light Source   | Osram SOLERIQ S 19                                               |
| Start Time         | Instant                                                          |
| Driver             | Stand Alone (included)                                           |
| Operating Position | No Swiveling Type                                                |
| Dimming            | Triac Dimming / 0-10 V Dimming                                   |
| Heads              | Single Head                                                      |
| Finish             | White                                                            |
| Height             | 6-3/8"                                                           |
| Diameter           | 5-1/2"                                                           |
| Optics             | Reflective Cup Structure                                         |
| IP Rating          | IP65                                                             |
| Application Area   | Guest Room, Restaurant, Meeting Room, Club, Hall, Hotel Entrance |
|                    |                                                                  |

Flaxo is a technologically advanced LED Pendant Light that incorporates electronic gear and a high-quality lens with wide beam spread. While commonly used as task light, the unique and state-of-the-art design of this luminaire also enhances the overall aesthetics of your store.