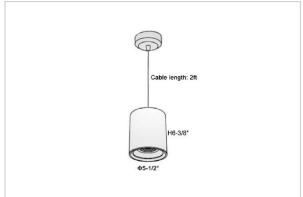

## Product Code: IK-RFlaxoPL-50W-30K-WH-90C-40D

| Voltage            | 100 - 277 V AC, 50-60 Hz                                         |
|--------------------|------------------------------------------------------------------|
| Lumen Output       | 4250lm                                                           |
| Power              | 50W                                                              |
| ССТ                | 3000K                                                            |
| CRI                | >90                                                              |
| Beam Angle         | 40°                                                              |
| Light Distribution | Flood                                                            |
| LED Light Source   | Osram SOLERIQ S 19                                               |
| Start Time         | Instant                                                          |
| Driver             | Stand Alone (included)                                           |
| Operating Position | No Swiveling Type                                                |
| Dimming            | Triac Dimming / 0-10 V Dimming                                   |
| Heads              | Single Head                                                      |
| Finish             | White                                                            |
| Height             | 6-3/8"                                                           |
| Diameter           | 5-1/2"                                                           |
| Optics             | Reflective Cup Structure                                         |
| IP Rating          | IP65                                                             |
| Application Area   | Guest Room, Restaurant, Meeting Room, Club, Hall, Hotel Entrance |