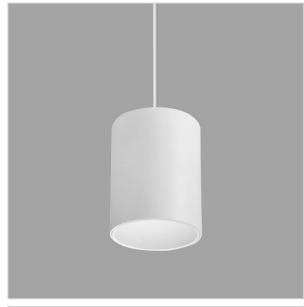

## Flaxo Pendant Lights

ITEM SKU#: 662187506449

Flaxo is a technologically advanced LED Pendant Light that incorporates electronic gear and a high-quality lens with wide beam spread. While commonly used as task light, the unique and state-of-the-art design of this luminaire also enhances the overall aesthetics of your store.