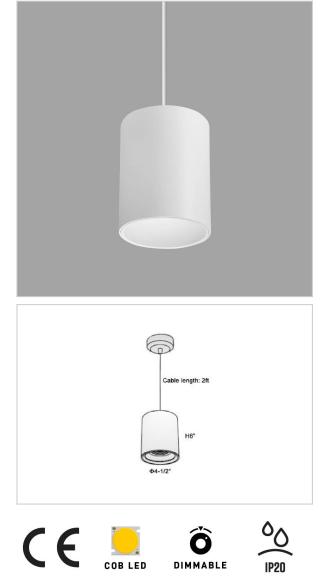

## Product Code : IK-RFlaxoPL-30W-50K-WH-90C-40D

| Voltage            | 100 - 277 V AC, 50-60 Hz                                         |
|--------------------|------------------------------------------------------------------|
| Lumen Output       | 2850lm                                                           |
| Power              | 30W                                                              |
| CCT                | 5000K                                                            |
| CRI                | >90                                                              |
| Beam Angle         | 40°                                                              |
| Light Distribution | Flood                                                            |
| LED Light Source   | Osram SOLERIQ S 19                                               |
| Start Time         | Instant                                                          |
| Driver             | Stand Alone (included)                                           |
| Operating Position | No Swiveling Type                                                |
| Dimming            | Triac Dimming / 0-10 V Dimming                                   |
| Heads              | Single Head                                                      |
| Finish             | White                                                            |
| Height             | 6"                                                               |
| Diameter           | 4-1/2"                                                           |
| Optics             | Reflective Cup Structure                                         |
| IP Rating          | IP65                                                             |
| Application Area   | Guest Room, Restaurant, Meeting Room, Club, Hall, Hotel Entrance |
|                    |                                                                  |

Flaxo is a technologically advanced LED Pendant Light that incorporates electronic gear and a high-quality lens with wide beam spread. While commonly used as task light, the unique and state-of-the-art design of this luminaire also enhances the overall aesthetics of your store.