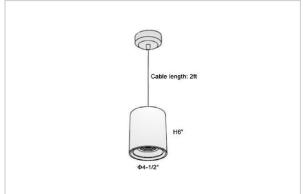

## Product Code: IK-RFlaxoPL-30W-30K-WH-90C-40D

| Voltage            | 100 - 277 V AC, 50-60 Hz                                         |
|--------------------|------------------------------------------------------------------|
| Lumen Output       | 2550lm                                                           |
| Power              | 30W                                                              |
| ССТ                | 3000K                                                            |
| CRI                | >90                                                              |
| Beam Angle         | 40°                                                              |
| Light Distribution | Flood                                                            |
| LED Light Source   | Osram SOLERIQ S 19                                               |
| Start Time         | Instant                                                          |
| Driver             | Stand Alone (included)                                           |
| Operating Position | No Swiveling Type                                                |
| Dimming            | Triac Dimming / 0-10 V Dimming                                   |
| Heads              | Single Head                                                      |
| Finish             | White                                                            |
| Height             | 6"                                                               |
| Diameter           | 4-1/2"                                                           |
| Optics             | Reflective Cup Structure                                         |
| IP Rating          | IP65                                                             |
| Application Area   | Guest Room, Restaurant, Meeting Room, Club, Hall, Hotel Entrance |