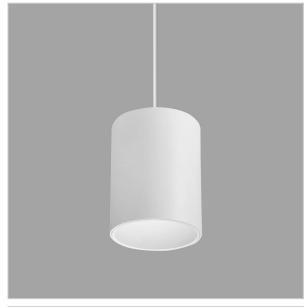

## Flaxo Pendant Lights

ITEM SKU#: 662187506364

Flaxo is a technologically advanced LED Pendant Light that incorporates electronic gear and a high-quality lens with wide beam spread. While commonly used as task light, the unique and state-of-the-art design of this luminaire also enhances the overall aesthetics of your store.