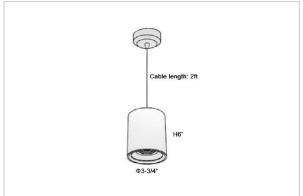

## Product Code: IK-RFlaxoPL-20W-27K-WH-90C-40D

| Voltage            | 100 - 277 V AC, 50-60 Hz                                         |
|--------------------|------------------------------------------------------------------|
| Lumen Output       | 1800lm                                                           |
| Power              | 20W                                                              |
| ССТ                | 2700K                                                            |
| CRI                | >90                                                              |
| Beam Angle         | 40°                                                              |
| Light Distribution | Flood                                                            |
| LED Light Source   | Osram SOLERIQ S 19                                               |
| Start Time         | Instant                                                          |
| Driver             | Stand Alone (included)                                           |
| Operating Position | No Swiveling Type                                                |
| Dimming            | Triac Dimming / 0-10 V Dimming                                   |
| Heads              | Single Head                                                      |
| Finish             | White                                                            |
| Height             | 6"                                                               |
| Diameter           | 3-3/4"                                                           |
| Optics             | Reflective Cup Structure                                         |
| IP Rating          | IP65                                                             |
| Application Area   | Guest Room, Restaurant, Meeting Room, Club, Hall, Hotel Entrance |