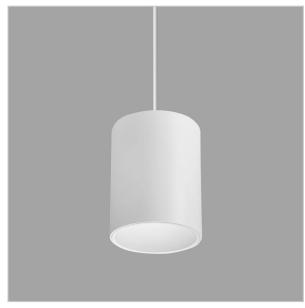

## Flaxo Pendant Lights

ITEM SKU#: 662187506319

Flaxo is a technologically advanced LED Pendant Light that incorporates electronic gear and a high-quality lens with wide beam spread. While commonly used as task light, the unique and state-of-the-art design of this luminaire also enhances the overall aesthetics of your store.