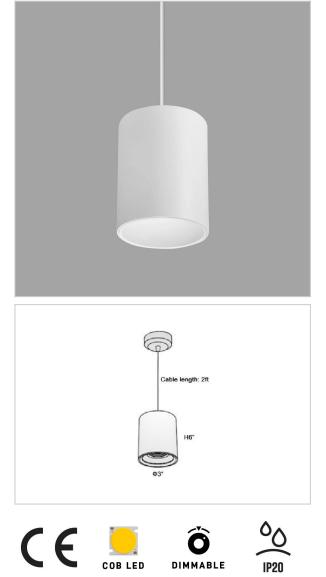

## Product Code : IK-RFlaxoPL-15W-30K-WH-90C-40D

| Voltage            | 100 - 277 V AC, 50-60 Hz                                         |
|--------------------|------------------------------------------------------------------|
| Lumen Output       | 1275lm                                                           |
| Power              | 15W                                                              |
| ССТ                | 3000K                                                            |
| CRI                | >90                                                              |
| Beam Angle         | 40°                                                              |
| Light Distribution | Flood                                                            |
| LED Light Source   | Osram SOLERIQ S 19                                               |
| Start Time         | Instant                                                          |
| Driver             | Stand Alone (included)                                           |
| Operating Position | No Swiveling Type                                                |
| Dimming            | Triac Dimming / 0-10 V Dimming                                   |
| Heads              | Single Head                                                      |
| Finish             | White                                                            |
| Height             | 6"                                                               |
| Diameter           | 3"                                                               |
| Optics             | Reflective Cup Structure                                         |
| IP Rating          | IP65                                                             |
| Application Area   | Guest Room, Restaurant, Meeting Room, Club, Hall, Hotel Entrance |
|                    |                                                                  |

Flaxo is a technologically advanced LED Pendant Light that incorporates electronic gear and a high-quality lens with wide beam spread. While commonly used as task light, the unique and state-of-the-art design of this luminaire also enhances the overall aesthetics of your store.