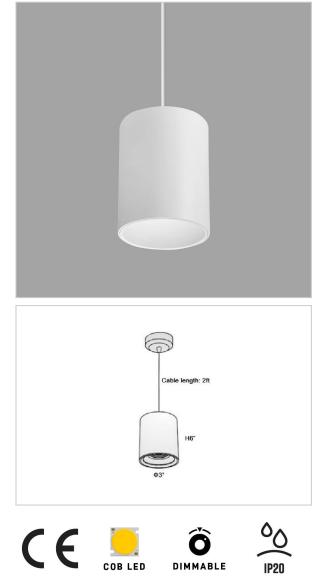

## Product Code : IK-RFlaxoPL-15W-27K-WH-90C-40D

| Voltage            | 100 - 277 V AC, 50-60 Hz                                         |
|--------------------|------------------------------------------------------------------|
| Lumen Output       | 1200lm                                                           |
| Power              | 15W                                                              |
| ССТ                | 2700K                                                            |
| CRI                | >90                                                              |
| Beam Angle         | 40°                                                              |
| Light Distribution | Flood                                                            |
| LED Light Source   | Osram SOLERIQ S 19                                               |
| Start Time         | Instant                                                          |
| Driver             | Stand Alone (included)                                           |
| Operating Position | No Swiveling Type                                                |
| Dimming            | Triac Dimming / 0-10 V Dimming                                   |
| Heads              | Single Head                                                      |
| Finish             | White                                                            |
| Height             | 6"                                                               |
| Diameter           | 3"                                                               |
| Optics             | Reflective Cup Structure                                         |
| IP Rating          | IP65                                                             |
| Application Area   | Guest Room, Restaurant, Meeting Room, Club, Hall, Hotel Entrance |
|                    |                                                                  |

Flaxo is a technologically advanced LED Pendant Light that incorporates electronic gear and a high-quality lens with wide beam spread. While commonly used as task light, the unique and state-of-the-art design of this luminaire also enhances the overall aesthetics of your store.