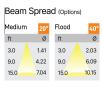

## Product Code : IK-RFlaxoPL-15W-27K-WH-90C-40D

| Voltage            | 100 - 277 V AC, 50-60 Hz                                         |
|--------------------|------------------------------------------------------------------|
| Lumen Output       | 1200lm                                                           |
| Power              | 15W                                                              |
| ССТ                | 2700K                                                            |
| CRI                | >90                                                              |
| Beam Angle         | 40°                                                              |
| Light Distribution | Flood                                                            |
| LED Light Source   | Osram SOLERIQ S 19                                               |
| Start Time         | Instant                                                          |
| Driver             | Stand Alone (included)                                           |
| Operating Position | No Swiveling Type                                                |
| Dimming            | Triac Dimming / 0-10 V Dimming                                   |
| Heads              | Single Head                                                      |
| Finish             | White                                                            |
| Height             | 6"                                                               |
| Diameter           | 3"                                                               |
| Optics             | Reflective Cup Structure                                         |
| IP Rating          | IP65                                                             |
| Application Area   | Guest Room, Restaurant, Meeting Room, Club, Hall, Hotel Entrance |
|                    |                                                                  |