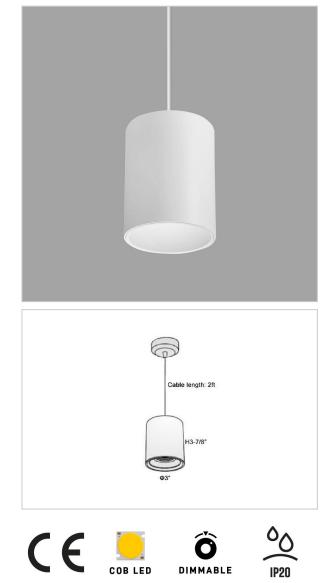

## Product Code : IK-RFlaxoPL-8W-50K-WH-90C-40D

| Voltage            | 100 - 277 V AC, 50-60 Hz                                         |
|--------------------|------------------------------------------------------------------|
| Lumen Output       | 760lm                                                            |
| Power              | 8W                                                               |
| ССТ                | 5000K                                                            |
| CRI                | >90                                                              |
| Beam Angle         | 40°                                                              |
| Light Distribution | Flood                                                            |
| LED Light Source   | Osram SOLERIQ S 19                                               |
| Start Time         | Instant                                                          |
| Driver             | Stand Alone (included)                                           |
| Operating Position | No Swiveling Type                                                |
| Dimming            | Triac Dimming / 0-10 V Dimming                                   |
| Heads              | Single Head                                                      |
| Finish             | White                                                            |
| Height             | 3-7/8"                                                           |
| Diameter           | 3"                                                               |
| Optics             | Reflective Cup Structure                                         |
| IP Rating          | IP65                                                             |
| Application Area   | Guest Room, Restaurant, Meeting Room, Club, Hall, Hotel Entrance |
|                    |                                                                  |