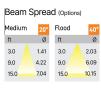

## Product Code : IK-RFlaxoPL-8W-50K-WH-90C-40D

| Voltage            | 100 - 277 V AC, 50-60 Hz                                         |
|--------------------|------------------------------------------------------------------|
| Lumen Output       | 760lm                                                            |
| Power              | 8W                                                               |
| ССТ                | 5000K                                                            |
| CRI                | >90                                                              |
| Beam Angle         | 40°                                                              |
| Light Distribution | Flood                                                            |
| LED Light Source   | Osram SOLERIQ S 19                                               |
| Start Time         | Instant                                                          |
| Driver             | Stand Alone (included)                                           |
| Operating Position | No Swiveling Type                                                |
| Dimming            | Triac Dimming / 0-10 V Dimming                                   |
| Heads              | Single Head                                                      |
| Finish             | White                                                            |
| Height             | 3-7/8"                                                           |
| Diameter           | 3"                                                               |
| Optics             | Reflective Cup Structure                                         |
| IP Rating          | IP65                                                             |
| Application Area   | Guest Room, Restaurant, Meeting Room, Club, Hall, Hotel Entrance |
|                    |                                                                  |