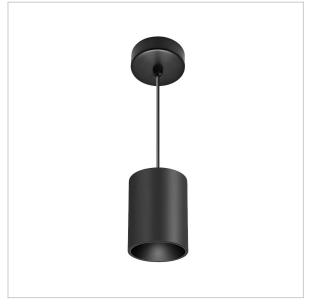

## Flaxo Pendant Lights

ITEM SKU#: 662187506197

## Product Code: IK-RFlaxoPL-55W-40K-BL-90C-40D

| Voltage            | 100 - 277 V AC, 50-60 Hz                                         |
|--------------------|------------------------------------------------------------------|
| Lumen Output       | 4950lm                                                           |
| Power              | 55W                                                              |
| ССТ                | 4000K                                                            |
| CRI                | >90                                                              |
| Beam Angle         | 40°                                                              |
| Light Distribution | Flood                                                            |
| LED Light Source   | Osram SOLERIQ S 19                                               |
| Start Time         | Instant                                                          |
| Driver             | Stand Alone (included)                                           |
| Operating Position | No Swiveling Type                                                |
| Dimming            | Triac Dimming / 0-10 V Dimming                                   |
| Heads              | Single Head                                                      |
| Finish             | Black                                                            |
| Height             | 7-1/8"                                                           |
| Diameter           | 6-5/8"                                                           |
| Optics             | Reflective Cup Structure                                         |
| IP Rating          | IP65                                                             |
| Application Area   | Guest Room, Restaurant, Meeting Room, Club, Hall, Hotel Entrance |

Flaxo is a technologically advanced LED Pendant Light that incorporates electronic gear and a high-quality lens with wide beam spread. While commonly used as task light, the unique and state-of-the-art design of this luminaire also enhances the overall aesthetics of your store.