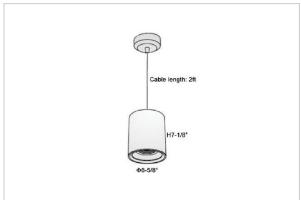

## Product Code: IK-RFlaxoPL-55W-40K-BL-90C-40D

| Voltage            | 100 - 277 V AC, 50-60 Hz                                         |
|--------------------|------------------------------------------------------------------|
| Lumen Output       | 4950lm                                                           |
| Power              | 55W                                                              |
| ССТ                | 4000K                                                            |
| CRI                | >90                                                              |
| Beam Angle         | 40°                                                              |
| Light Distribution | Flood                                                            |
| LED Light Source   | Osram SOLERIQ S 19                                               |
| Start Time         | Instant                                                          |
| Driver             | Stand Alone (included)                                           |
| Operating Position | No Swiveling Type                                                |
| Dimming            | Triac Dimming / 0-10 V Dimming                                   |
| Heads              | Single Head                                                      |
| Finish             | Black                                                            |
| Height             | 7-1/8"                                                           |
| Diameter           | 6-5/8"                                                           |
| Optics             | Reflective Cup Structure                                         |
| IP Rating          | IP65                                                             |
| Application Area   | Guest Room, Restaurant, Meeting Room, Club, Hall, Hotel Entrance |