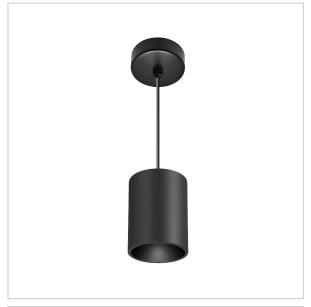

## Flaxo Pendant Lights

ITEM SKU#: 662187506159

## Product Code: IK-RFlaxoPL-50W-50K-BL-90C-40D

| Voltage            | 100 - 277 V AC, 50-60 Hz                                         |
|--------------------|------------------------------------------------------------------|
| Lumen Output       | 4750lm                                                           |
| Power              | 50W                                                              |
| ССТ                | 5000K                                                            |
| CRI                | >90                                                              |
| Beam Angle         | 40°                                                              |
| Light Distribution | Flood                                                            |
| LED Light Source   | Osram SOLERIQ S 19                                               |
| Start Time         | Instant                                                          |
| Driver             | Stand Alone (included)                                           |
| Operating Position | No Swiveling Type                                                |
| Dimming            | Triac Dimming / 0-10 V Dimming                                   |
| Heads              | Single Head                                                      |
| Finish             | Black                                                            |
| Height             | 6-3/8"                                                           |
| Diameter           | 5-1/2"                                                           |
| Optics             | Reflective Cup Structure                                         |
| IP Rating          | IP65                                                             |
| Application Area   | Guest Room, Restaurant, Meeting Room, Club, Hall, Hotel Entrance |

Flaxo is a technologically advanced LED Pendant Light that incorporates electronic gear and a high-quality lens with wide beam spread. While commonly used as task light, the unique and state-of-the-art design of this luminaire also enhances the overall aesthetics of your store.