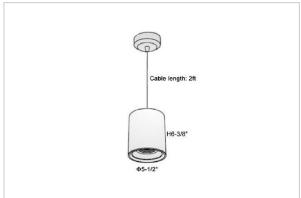

## Product Code: IK-RFlaxoPL-50W-50K-BL-90C-40D

| Voltage            | 100 - 277 V AC, 50-60 Hz                                         |
|--------------------|------------------------------------------------------------------|
| Lumen Output       | 4750lm                                                           |
| Power              | 50W                                                              |
| ССТ                | 5000K                                                            |
| CRI                | >90                                                              |
| Beam Angle         | 40°                                                              |
| Light Distribution | Flood                                                            |
| LED Light Source   | Osram SOLERIQ S 19                                               |
| Start Time         | Instant                                                          |
| Driver             | Stand Alone (included)                                           |
| Operating Position | No Swiveling Type                                                |
| Dimming            | Triac Dimming / 0-10 V Dimming                                   |
| Heads              | Single Head                                                      |
| Finish             | Black                                                            |
| Height             | 6-3/8"                                                           |
| Diameter           | 5-1/2"                                                           |
| Optics             | Reflective Cup Structure                                         |
| IP Rating          | IP65                                                             |
| Application Area   | Guest Room, Restaurant, Meeting Room, Club, Hall, Hotel Entrance |