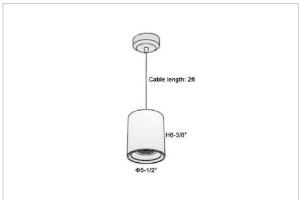

## Product Code: IK-RFlaxoPL-50W-30K-BL-90C-40D

| Voltage            | 100 - 277 V AC, 50-60 Hz                                         |
|--------------------|------------------------------------------------------------------|
| Lumen Output       | 4250lm                                                           |
| Power              | 50W                                                              |
| ССТ                | 3000K                                                            |
| CRI                | >90                                                              |
| Beam Angle         | 40°                                                              |
| Light Distribution | Flood                                                            |
| LED Light Source   | Osram SOLERIQ S 19                                               |
| Start Time         | Instant                                                          |
| Driver             | Stand Alone (included)                                           |
| Operating Position | No Swiveling Type                                                |
| Dimming            | Triac Dimming / 0-10 V Dimming                                   |
| Heads              | Single Head                                                      |
| Finish             | Black                                                            |
| Height             | 6-3/8"                                                           |
| Diameter           | 5-1/2"                                                           |
| Optics             | Reflective Cup Structure                                         |
| IP Rating          | IP65                                                             |
| Application Area   | Guest Room, Restaurant, Meeting Room, Club, Hall, Hotel Entrance |