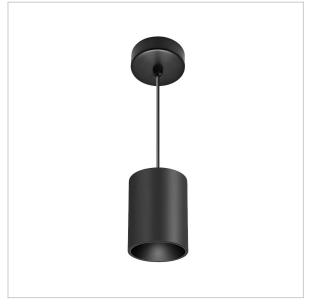

## Flaxo Pendant Lights

ITEM SKU#: 662187506135

## Product Code: IK-RFlaxoPL-50W-30K-BL-90C-40D

| Voltage            | 100 - 277 V AC, 50-60 Hz                                         |
|--------------------|------------------------------------------------------------------|
| Lumen Output       | 4250lm                                                           |
| Power              | 50W                                                              |
| ССТ                | 3000K                                                            |
| CRI                | >90                                                              |
| Beam Angle         | 40°                                                              |
| Light Distribution | Flood                                                            |
| LED Light Source   | Osram SOLERIQ S 19                                               |
| Start Time         | Instant                                                          |
| Driver             | Stand Alone (included)                                           |
| Operating Position | No Swiveling Type                                                |
| Dimming            | Triac Dimming / 0-10 V Dimming                                   |
| Heads              | Single Head                                                      |
| Finish             | Black                                                            |
| Height             | 6-3/8"                                                           |
| Diameter           | 5-1/2"                                                           |
| Optics             | Reflective Cup Structure                                         |
| IP Rating          | IP65                                                             |
| Application Area   | Guest Room, Restaurant, Meeting Room, Club, Hall, Hotel Entrance |

Flaxo is a technologically advanced LED Pendant Light that incorporates electronic gear and a high-quality lens with wide beam spread. While commonly used as task light, the unique and state-of-the-art design of this luminaire also enhances the overall aesthetics of your store.