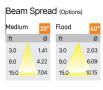

## Product Code : IK-RFlaxoPL-50W-27K-BL-90C-40D

| Voltage            | 100 - 277 V AC, 50-60 Hz                                         |
|--------------------|------------------------------------------------------------------|
| Lumen Output       | 4000lm                                                           |
| Power              | 50W                                                              |
| ССТ                | 2700K                                                            |
| CRI                | >90                                                              |
| Beam Angle         | 40°                                                              |
| Light Distribution | Flood                                                            |
| LED Light Source   | Osram SOLERIQ S 19                                               |
| Start Time         | Instant                                                          |
| Driver             | Stand Alone (included)                                           |
| Operating Position | No Swiveling Type                                                |
| Dimming            | Triac Dimming / 0-10 V Dimming                                   |
| Heads              | Single Head                                                      |
| Finish             | Black                                                            |
| Height             | 6-3/8"                                                           |
| Diameter           | 5-1/2"                                                           |
| Optics             | Reflective Cup Structure                                         |
| IP Rating          | IP65                                                             |
| Application Area   | Guest Room, Restaurant, Meeting Room, Club, Hall, Hotel Entrance |
|                    |                                                                  |