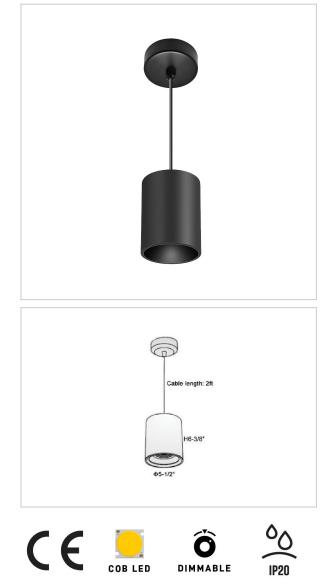

## Product Code : IK-RFlaxoPL-50W-27K-BL-90C-40D

| Voltage            | 100 - 277 V AC, 50-60 Hz                                         |
|--------------------|------------------------------------------------------------------|
| Lumen Output       | 4000lm                                                           |
| Power              | 50W                                                              |
| ССТ                | 2700K                                                            |
| CRI                | >90                                                              |
| Beam Angle         | 40°                                                              |
| Light Distribution | Flood                                                            |
| LED Light Source   | Osram SOLERIQ S 19                                               |
| Start Time         | Instant                                                          |
| Driver             | Stand Alone (included)                                           |
| Operating Position | No Swiveling Type                                                |
| Dimming            | Triac Dimming / 0-10 V Dimming                                   |
| Heads              | Single Head                                                      |
| Finish             | Black                                                            |
| Height             | 6-3/8"                                                           |
| Diameter           | 5-1/2"                                                           |
| Optics             | Reflective Cup Structure                                         |
| IP Rating          | IP65                                                             |
| Application Area   | Guest Room, Restaurant, Meeting Room, Club, Hall, Hotel Entrance |
|                    |                                                                  |