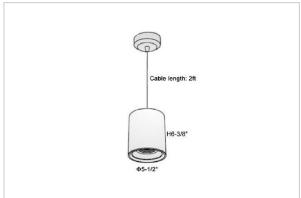

## Product Code: IK-RFlaxoPL-40W-30K-BL-90C-40D

| Voltage            | 100 - 277 V AC, 50-60 Hz                                         |
|--------------------|------------------------------------------------------------------|
| Lumen Output       | 3400lm                                                           |
| Power              | 40W                                                              |
| CCT                | 3000K                                                            |
| CRI                | >90                                                              |
| Beam Angle         | 40°                                                              |
| Light Distribution | Flood                                                            |
| LED Light Source   | Osram SOLERIQ S 19                                               |
| Start Time         | Instant                                                          |
| Driver             | Stand Alone (included)                                           |
| Operating Position | No Swiveling Type                                                |
| Dimming            | Triac Dimming / 0-10 V Dimming                                   |
| Heads              | Single Head                                                      |
| Finish             | Black                                                            |
| Height             | 6-3/8"                                                           |
| Diameter           | 5-1/2"                                                           |
| Optics             | Reflective Cup Structure                                         |
| IP Rating          | IP65                                                             |
| Application Area   | Guest Room, Restaurant, Meeting Room, Club, Hall, Hotel Entrance |