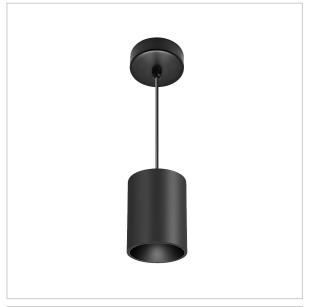

## Flaxo Pendant Lights

ITEM SKU#: 662187506098

## Product Code: IK-RFlaxoPL-40W-30K-BL-90C-40D

| Voltage            | 100 - 277 V AC, 50-60 Hz                                         |
|--------------------|------------------------------------------------------------------|
| Lumen Output       | 3400lm                                                           |
| Power              | 40W                                                              |
| CCT                | 3000K                                                            |
| CRI                | >90                                                              |
| Beam Angle         | 40°                                                              |
| Light Distribution | Flood                                                            |
| LED Light Source   | Osram SOLERIQ S 19                                               |
| Start Time         | Instant                                                          |
| Driver             | Stand Alone (included)                                           |
| Operating Position | No Swiveling Type                                                |
| Dimming            | Triac Dimming / 0-10 V Dimming                                   |
| Heads              | Single Head                                                      |
| Finish             | Black                                                            |
| Height             | 6-3/8"                                                           |
| Diameter           | 5-1/2"                                                           |
| Optics             | Reflective Cup Structure                                         |
| IP Rating          | IP65                                                             |
| Application Area   | Guest Room, Restaurant, Meeting Room, Club, Hall, Hotel Entrance |