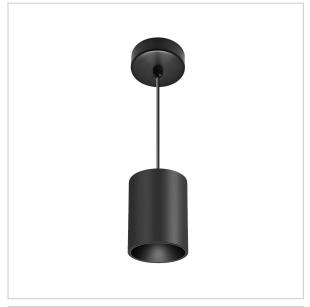

## Flaxo Pendant Lights

ITEM SKU#: 662187506074

## Product Code: IK-RFlaxoPL-30W-50K-BL-90C-40D

| Voltage            | 100 - 277 V AC, 50-60 Hz                                         |  |  |
|--------------------|------------------------------------------------------------------|--|--|
| Lumen Output       | 2850lm                                                           |  |  |
| Power              | 30W                                                              |  |  |
| ССТ                | 5000K                                                            |  |  |
| CRI                | >90                                                              |  |  |
| Beam Angle         | 40°                                                              |  |  |
| Light Distribution | Flood                                                            |  |  |
| LED Light Source   | Osram SOLERIQ S 19                                               |  |  |
| Start Time         | Instant                                                          |  |  |
| Driver             | Stand Alone (included)                                           |  |  |
| Operating Position | No Swiveling Type                                                |  |  |
| Dimming            | Triac Dimming / 0-10 V Dimming                                   |  |  |
| Heads              | Single Head                                                      |  |  |
| Finish             | Black                                                            |  |  |
| Height             | 6"                                                               |  |  |
| Diameter           | 4-1/2"                                                           |  |  |
| Optics             | Reflective Cup Structure                                         |  |  |
| IP Rating          | IP65                                                             |  |  |
| Application Area   | Guest Room, Restaurant, Meeting Room, Club, Hall, Hotel Entrance |  |  |

Flaxo is a technologically advanced LED Pendant Light that incorporates electronic gear and a high-quality lens with wide beam spread. While commonly used as task light, the unique and state-of-the-art design of this luminaire also enhances the overall aesthetics of your store.