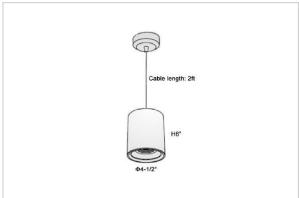

## Product Code: IK-RFlaxoPL-30W-50K-BL-90C-40D

| Voltage            | 100 - 277 V AC, 50-60 Hz                                         |  |  |
|--------------------|------------------------------------------------------------------|--|--|
| Lumen Output       | 2850lm                                                           |  |  |
| Power              | 30W                                                              |  |  |
| ССТ                | 5000K                                                            |  |  |
| CRI                | >90                                                              |  |  |
| Beam Angle         | 40°                                                              |  |  |
| Light Distribution | Flood                                                            |  |  |
| LED Light Source   | Osram SOLERIQ S 19                                               |  |  |
| Start Time         | Instant                                                          |  |  |
| Driver             | Stand Alone (included)                                           |  |  |
| Operating Position | No Swiveling Type                                                |  |  |
| Dimming            | Triac Dimming / 0-10 V Dimming                                   |  |  |
| Heads              | Single Head                                                      |  |  |
| Finish             | Black                                                            |  |  |
| Height             | 6"                                                               |  |  |
| Diameter           | 4-1/2"                                                           |  |  |
| Optics             | Reflective Cup Structure                                         |  |  |
| IP Rating          | IP65                                                             |  |  |
| Application Area   | Guest Room, Restaurant, Meeting Room, Club, Hall, Hotel Entrance |  |  |