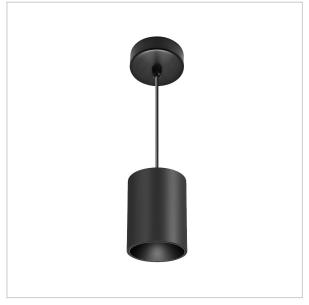

## Flaxo Pendant Lights

ITEM SKU#: 662187506067

Flaxo is a technologically advanced LED Pendant Light that incorporates electronic gear and a high-quality lens with wide beam spread. While commonly used as task light, the unique and state-of-the-art design of this luminaire also enhances the overall aesthetics of your store.