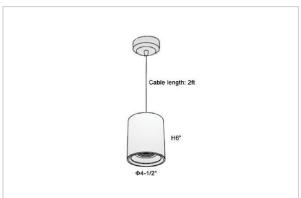

## Product Code: IK-RFlaxoPL-30W-40K-BL-90C-40D

| Voltage            | 100 - 277 V AC, 50-60 Hz                                         |
|--------------------|------------------------------------------------------------------|
| Lumen Output       | 2700lm                                                           |
| Power              | 30W                                                              |
| ССТ                | 4000K                                                            |
| CRI                | >90                                                              |
| Beam Angle         | 40°                                                              |
| Light Distribution | Flood                                                            |
| LED Light Source   | Osram SOLERIQ S 19                                               |
| Start Time         | Instant                                                          |
| Driver             | Stand Alone (included)                                           |
| Operating Position | No Swiveling Type                                                |
| Dimming            | Triac Dimming / 0-10 V Dimming                                   |
| Heads              | Single Head                                                      |
| Finish             | Black                                                            |
| Height             | 6"                                                               |
| Diameter           | 4-1/2"                                                           |
| Optics             | Reflective Cup Structure                                         |
| IP Rating          | IP65                                                             |
| Application Area   | Guest Room, Restaurant, Meeting Room, Club, Hall, Hotel Entrance |