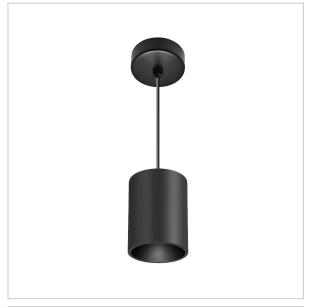

## Flaxo Pendant Lights

ITEM SKU#: 662187506050

## Product Code: IK-RFlaxoPL-30W-30K-BL-90C-40D

| Voltage            | 100 - 277 V AC, 50-60 Hz                                         |
|--------------------|------------------------------------------------------------------|
| Lumen Output       | 2550lm                                                           |
| Power              | 30W                                                              |
| ССТ                | 3000K                                                            |
| CRI                | >90                                                              |
| Beam Angle         | 40°                                                              |
| Light Distribution | Flood                                                            |
| LED Light Source   | Osram SOLERIQ S 19                                               |
| Start Time         | Instant                                                          |
| Driver             | Stand Alone (included)                                           |
| Operating Position | No Swiveling Type                                                |
| Dimming            | Triac Dimming / 0-10 V Dimming                                   |
| Heads              | Single Head                                                      |
| Finish             | Black                                                            |
| Height             | 6"                                                               |
| Diameter           | 4-1/2"                                                           |
| Optics             | Reflective Cup Structure                                         |
| IP Rating          | IP65                                                             |
| Application Area   | Guest Room, Restaurant, Meeting Room, Club, Hall, Hotel Entrance |

Flaxo is a technologically advanced LED Pendant Light that incorporates electronic gear and a high-quality lens with wide beam spread. While commonly used as task light, the unique and state-of-the-art design of this luminaire also enhances the overall aesthetics of your store.