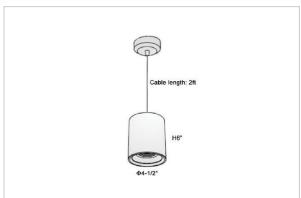

## Product Code: IK-RFlaxoPL-30W-30K-BL-90C-40D

| Voltage            | 100 - 277 V AC, 50-60 Hz                                         |
|--------------------|------------------------------------------------------------------|
| Lumen Output       | 2550lm                                                           |
| Power              | 30W                                                              |
| ССТ                | 3000K                                                            |
| CRI                | >90                                                              |
| Beam Angle         | 40°                                                              |
| Light Distribution | Flood                                                            |
| LED Light Source   | Osram SOLERIQ S 19                                               |
| Start Time         | Instant                                                          |
| Driver             | Stand Alone (included)                                           |
| Operating Position | No Swiveling Type                                                |
| Dimming            | Triac Dimming / 0-10 V Dimming                                   |
| Heads              | Single Head                                                      |
| Finish             | Black                                                            |
| Height             | 6"                                                               |
| Diameter           | 4-1/2"                                                           |
| Optics             | Reflective Cup Structure                                         |
| IP Rating          | IP65                                                             |
| Application Area   | Guest Room, Restaurant, Meeting Room, Club, Hall, Hotel Entrance |