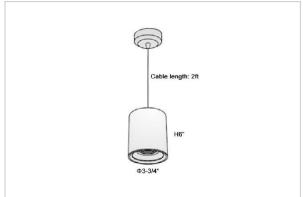

## Product Code: IK-RFlaxoPL-20W-50K-BL-90C-40D

| Voltage            | 100 - 277 V AC, 50-60 Hz                                         |
|--------------------|------------------------------------------------------------------|
| Lumen Output       | 1900lm                                                           |
| Power              | 20W                                                              |
| ССТ                | 5000K                                                            |
| CRI                | >90                                                              |
| Beam Angle         | 40°                                                              |
| Light Distribution | Flood                                                            |
| LED Light Source   | Osram SOLERIQ S 19                                               |
| Start Time         | Instant                                                          |
| Driver             | Stand Alone (included)                                           |
| Operating Position | No Swiveling Type                                                |
| Dimming            | Triac Dimming / 0-10 V Dimming                                   |
| Heads              | Single Head                                                      |
| Finish             | Black                                                            |
| Height             | 6"                                                               |
| Diameter           | 3-3/4"                                                           |
| Optics             | Reflective Cup Structure                                         |
| IP Rating          | IP65                                                             |
| Application Area   | Guest Room, Restaurant, Meeting Room, Club, Hall, Hotel Entrance |