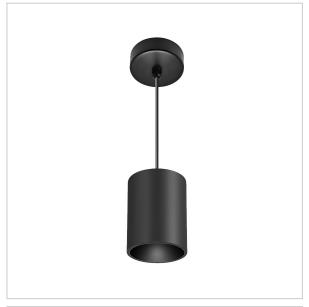

## Flaxo Pendant Lights

ITEM SKU#: 662187506012

Flaxo is a technologically advanced LED Pendant Light that incorporates electronic gear and a high-quality lens with wide beam spread. While commonly used as task light, the unique and state-of-the-art design of this luminaire also enhances the overall aesthetics of your store.