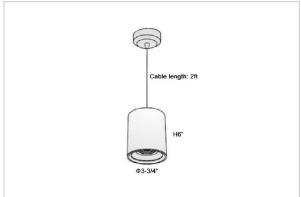

## Product Code: IK-RFlaxoPL-20W-30K-BL-90C-40D

| Voltage            | 100 - 277 V AC, 50-60 Hz                                         |
|--------------------|------------------------------------------------------------------|
| Lumen Output       | 1700lm                                                           |
| Power              | 20W                                                              |
| ССТ                | 3000K                                                            |
| CRI                | >90                                                              |
| Beam Angle         | 40°                                                              |
| Light Distribution | Flood                                                            |
| LED Light Source   | Osram SOLERIQ S 19                                               |
| Start Time         | Instant                                                          |
| Driver             | Stand Alone (included)                                           |
| Operating Position | No Swiveling Type                                                |
| Dimming            | Triac Dimming / 0-10 V Dimming                                   |
| Heads              | Single Head                                                      |
| Finish             | Black                                                            |
| Height             | 6"                                                               |
| Diameter           | 3-3/4"                                                           |
| Optics             | Reflective Cup Structure                                         |
| IP Rating          | IP65                                                             |
| Application Area   | Guest Room, Restaurant, Meeting Room, Club, Hall, Hotel Entrance |