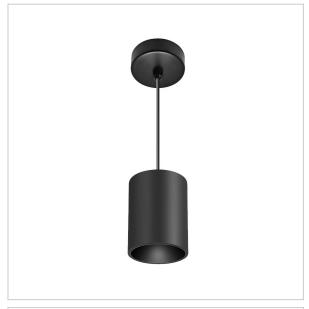

## Flaxo Pendant Lights

ITEM SKU#: 662187505985

## Product Code: IK-RFlaxoPL-20W-30K-BL-90C-40D

| Voltage            | 100 - 277 V AC, 50-60 Hz                                         |
|--------------------|------------------------------------------------------------------|
| Lumen Output       | 1700lm                                                           |
| Power              | 20W                                                              |
| ССТ                | 3000K                                                            |
| CRI                | >90                                                              |
| Beam Angle         | 40°                                                              |
| Light Distribution | Flood                                                            |
| LED Light Source   | Osram SOLERIQ S 19                                               |
| Start Time         | Instant                                                          |
| Driver             | Stand Alone (included)                                           |
| Operating Position | No Swiveling Type                                                |
| Dimming            | Triac Dimming / 0-10 V Dimming                                   |
| Heads              | Single Head                                                      |
| Finish             | Black                                                            |
| Height             | 6"                                                               |
| Diameter           | 3-3/4"                                                           |
| Optics             | Reflective Cup Structure                                         |
| IP Rating          | IP65                                                             |
| Application Area   | Guest Room, Restaurant, Meeting Room, Club, Hall, Hotel Entrance |

Flaxo is a technologically advanced LED Pendant Light that incorporates electronic gear and a high-quality lens with wide beam spread. While commonly used as task light, the unique and state-of-the-art design of this luminaire also enhances the overall aesthetics of your store.