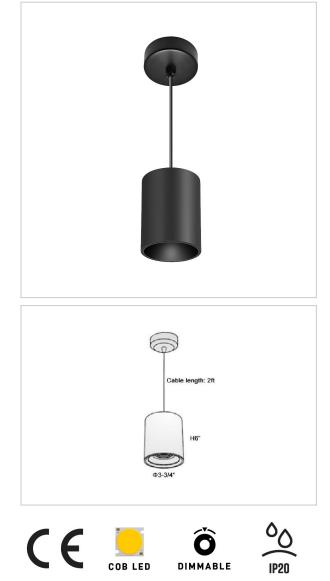

## Product Code : IK-RFlaxoPL-20W-27K-BL-90C-40D

| Voltage            | 100 - 277 V AC, 50-60 Hz                                         |
|--------------------|------------------------------------------------------------------|
| Lumen Output       | 1800lm                                                           |
| Power              | 20W                                                              |
| ССТ                | 2700K                                                            |
| CRI                | >90                                                              |
| Beam Angle         | 40°                                                              |
| Light Distribution | Flood                                                            |
| LED Light Source   | Osram SOLERIQ S 19                                               |
| Start Time         | Instant                                                          |
| Driver             | Stand Alone (included)                                           |
| Operating Position | No Swiveling Type                                                |
| Dimming            | Triac Dimming / 0-10 V Dimming                                   |
| Heads              | Single Head                                                      |
| Finish             | Black                                                            |
| Height             | 6"                                                               |
| Diameter           | 3-3/4"                                                           |
| Optics             | Reflective Cup Structure                                         |
| IP Rating          | IP65                                                             |
| Application Area   | Guest Room, Restaurant, Meeting Room, Club, Hall, Hotel Entrance |
|                    |                                                                  |

Flaxo is a technologically advanced LED Pendant Light that incorporates electronic gear and a high-quality lens with wide beam spread. While commonly used as task light, the unique and state-of-the-art design of this luminaire also enhances the overall aesthetics of your store.