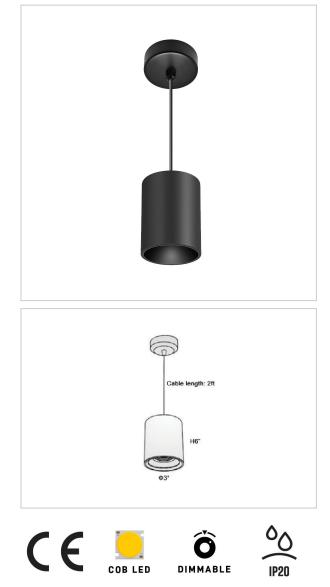

Flaxo is a technologically advanced LED Pendant Light that incorporates electronic gear and a high-quality lens with wide beam spread. While commonly used as task light, the unique and state-of-the-art design of this luminaire also enhances the overall aesthetics of your store.