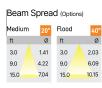

## Product Code : IK-RFlaxoPL-15W-40K-BL-90C-40D

| Voltage            | 100 - 277 V AC, 50-60 Hz                                         |
|--------------------|------------------------------------------------------------------|
| Lumen Output       | 1350lm                                                           |
| Power              | 15W                                                              |
| ССТ                | 4000K                                                            |
| CRI                | >90                                                              |
| Beam Angle         | 40°                                                              |
| Light Distribution | Flood                                                            |
| LED Light Source   | Osram SOLERIQ S 19                                               |
| Start Time         | Instant                                                          |
| Driver             | Stand Alone (included)                                           |
| Operating Position | No Swiveling Type                                                |
| Dimming            | Triac Dimming / 0-10 V Dimming                                   |
| Heads              | Single Head                                                      |
| Finish             | Black                                                            |
| Height             | 6"                                                               |
| Diameter           | 3"                                                               |
| Optics             | Reflective Cup Structure                                         |
| IP Rating          | IP65                                                             |
| Application Area   | Guest Room, Restaurant, Meeting Room, Club, Hall, Hotel Entrance |