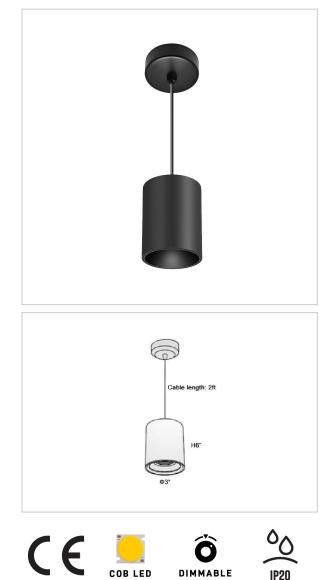

## Product Code : IK-RFlaxoPL-15W-40K-BL-90C-40D

| Voltage            | 100 - 277 V AC, 50-60 Hz                                         |
|--------------------|------------------------------------------------------------------|
| Lumen Output       | 1350lm                                                           |
| Power              | 15W                                                              |
| ССТ                | 4000K                                                            |
| CRI                | >90                                                              |
| Beam Angle         | 40°                                                              |
| Light Distribution | Flood                                                            |
| LED Light Source   | Osram SOLERIQ S 19                                               |
| Start Time         | Instant                                                          |
| Driver             | Stand Alone (included)                                           |
| Operating Position | No Swiveling Type                                                |
| Dimming            | Triac Dimming / 0-10 V Dimming                                   |
| Heads              | Single Head                                                      |
| Finish             | Black                                                            |
| Height             | 6"                                                               |
| Diameter           | 3"                                                               |
| Optics             | Reflective Cup Structure                                         |
| IP Rating          | IP65                                                             |
| Application Area   | Guest Room, Restaurant, Meeting Room, Club, Hall, Hotel Entrance |

Flaxo is a technologically advanced LED Pendant Light that incorporates electronic gear and a high-quality lens with wide beam spread. While commonly used as task light, the unique and state-of-the-art design of this luminaire also enhances the overall aesthetics of your store.