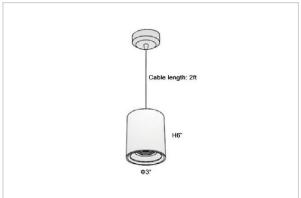

## Product Code: IK-RFlaxoPL-15W-27K-BL-90C-40D

| Voltage                                                                           | 100 - 277 V AC, 50-60 Hz             |  |  |
|-----------------------------------------------------------------------------------|--------------------------------------|--|--|
| Lumen Output                                                                      | 1200lm                               |  |  |
| Power                                                                             | 15W                                  |  |  |
| CCT                                                                               | 2700K                                |  |  |
| CRI                                                                               | >90                                  |  |  |
| Beam Angle                                                                        | 40°                                  |  |  |
| Light Distribution Flood                                                          |                                      |  |  |
| LED Light Source Osram SOLERIQ S 19                                               |                                      |  |  |
| Start Time                                                                        | Instant                              |  |  |
| Driver                                                                            | Stand Alone (included)               |  |  |
| Operating Position                                                                | Operating Position No Swiveling Type |  |  |
| Dimming                                                                           | nming Triac Dimming / 0-10 V Dimming |  |  |
| Heads                                                                             | Single Head                          |  |  |
| Finish                                                                            | Black                                |  |  |
| Height                                                                            | 6"                                   |  |  |
| Diameter                                                                          | 3"                                   |  |  |
| Optics                                                                            | Reflective Cup Structure             |  |  |
| IP Rating                                                                         | IP65                                 |  |  |
| Application Area Guest Room, Restaurant, Meeting Room, Club, Hall, Hotel Entrance |                                      |  |  |