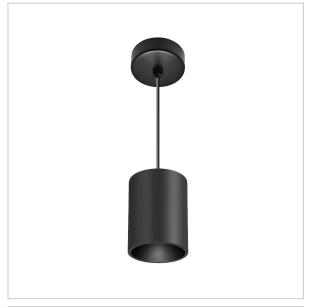

## Flaxo Pendant Lights

ITEM SKU#: 662187505923

## Product Code: IK-RFlaxoPL-15W-27K-BL-90C-40D

| Voltage                                                                           | 100 - 277 V AC, 50-60 Hz             |  |  |
|-----------------------------------------------------------------------------------|--------------------------------------|--|--|
| Lumen Output                                                                      | 1200lm                               |  |  |
| Power                                                                             | 15W                                  |  |  |
| CCT                                                                               | 2700K                                |  |  |
| CRI                                                                               | >90                                  |  |  |
| Beam Angle                                                                        | 40°                                  |  |  |
| Light Distribution Flood                                                          |                                      |  |  |
| LED Light Source Osram SOLERIQ S 19                                               |                                      |  |  |
| Start Time                                                                        | Instant                              |  |  |
| Driver                                                                            | Stand Alone (included)               |  |  |
| Operating Position                                                                | Operating Position No Swiveling Type |  |  |
| Dimming                                                                           | nming Triac Dimming / 0-10 V Dimming |  |  |
| Heads                                                                             | Single Head                          |  |  |
| Finish                                                                            | Black                                |  |  |
| Height                                                                            | 6"                                   |  |  |
| Diameter                                                                          | 3"                                   |  |  |
| Optics                                                                            | Reflective Cup Structure             |  |  |
| IP Rating                                                                         | IP65                                 |  |  |
| Application Area Guest Room, Restaurant, Meeting Room, Club, Hall, Hotel Entrance |                                      |  |  |

Flaxo is a technologically advanced LED Pendant Light that incorporates electronic gear and a high-quality lens with wide beam spread. While commonly used as task light, the unique and state-of-the-art design of this luminaire also enhances the overall aesthetics of your store.