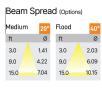

## Product Code : IK-RFlaxoPL-8W-40K-BL-90C-40D

| Voltage            | 100 - 277 V AC, 50-60 Hz                                         |
|--------------------|------------------------------------------------------------------|
| Lumen Output       | 720lm                                                            |
| Power              | 8W                                                               |
| ССТ                | 4000K                                                            |
| CRI                | >90                                                              |
| Beam Angle         | 40°                                                              |
| Light Distribution | Flood                                                            |
| LED Light Source   | Osram SOLERIQ S 19                                               |
| Start Time         | Instant                                                          |
| Driver             | Stand Alone (included)                                           |
| Operating Position | No Swiveling Type                                                |
| Dimming            | Triac Dimming / 0-10 V Dimming                                   |
| Heads              | Single Head                                                      |
| Finish             | Black                                                            |
| Height             | 3-7/8"                                                           |
| Diameter           | 3"                                                               |
| Optics             | Reflective Cup Structure                                         |
| IP Rating          | IP65                                                             |
| Application Area   | Guest Room, Restaurant, Meeting Room, Club, Hall, Hotel Entrance |
|                    |                                                                  |