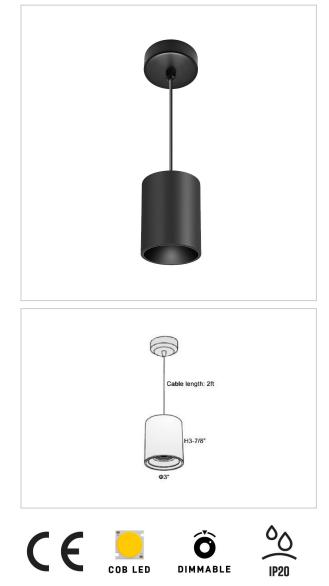

## Product Code : IK-RFlaxoPL-8W-40K-BL-90C-40D

| Voltage            | 100 - 277 V AC, 50-60 Hz                                         |
|--------------------|------------------------------------------------------------------|
| Lumen Output       | 720lm                                                            |
| Power              | 8W                                                               |
| ССТ                | 4000K                                                            |
| CRI                | >90                                                              |
| Beam Angle         | 40°                                                              |
| Light Distribution | Flood                                                            |
| LED Light Source   | Osram SOLERIQ S 19                                               |
| Start Time         | Instant                                                          |
| Driver             | Stand Alone (included)                                           |
| Operating Position | No Swiveling Type                                                |
| Dimming            | Triac Dimming / 0-10 V Dimming                                   |
| Heads              | Single Head                                                      |
| Finish             | Black                                                            |
| Height             | 3-7/8"                                                           |
| Diameter           | 3"                                                               |
| Optics             | Reflective Cup Structure                                         |
| IP Rating          | IP65                                                             |
| Application Area   | Guest Room, Restaurant, Meeting Room, Club, Hall, Hotel Entrance |
|                    |                                                                  |

Flaxo is a technologically advanced LED Pendant Light that incorporates electronic gear and a high-quality lens with wide beam spread. While commonly used as task light, the unique and state-of-the-art design of this luminaire also enhances the overall aesthetics of your store.