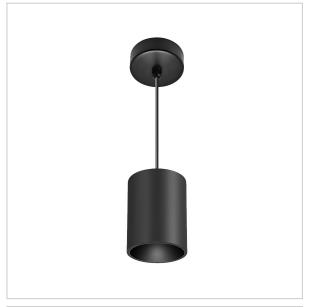

## Flaxo Pendant Lights

ITEM SKU#: 662187505893

## Product Code: IK-RFlaxoPL-8W-30K-BL-90C-40D

| Voltage            | 100 - 277 V AC, 50-60 Hz                                         |
|--------------------|------------------------------------------------------------------|
| Lumen Output       | 680lm                                                            |
| Power              | 8W                                                               |
| CCT                | 3000K                                                            |
| CRI                | >90                                                              |
| Beam Angle         | 40°                                                              |
| Light Distribution | Flood                                                            |
| LED Light Source   | Osram SOLERIQ S 19                                               |
| Start Time         | Instant                                                          |
| Driver             | Stand Alone (included)                                           |
| Operating Position | No Swiveling Type                                                |
| Dimming            | Triac Dimming / 0-10 V Dimming                                   |
| Heads              | Single Head                                                      |
| Finish             | Black                                                            |
| Height             | 3-7/8"                                                           |
| Diameter           | 3"                                                               |
| Optics             | Reflective Cup Structure                                         |
| IP Rating          | IP65                                                             |
| Application Area   | Guest Room, Restaurant, Meeting Room, Club, Hall, Hotel Entrance |
|                    |                                                                  |

Flaxo is a technologically advanced LED Pendant Light that incorporates electronic gear and a high-quality lens with wide beam spread. While commonly used as task light, the unique and state-of-the-art design of this luminaire also enhances the overall aesthetics of your store.