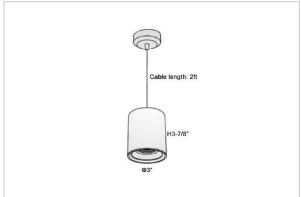

## Product Code: IK-RFlaxoPL-8W-30K-BL-90C-40D

| Voltage            | 100 - 277 V AC, 50-60 Hz                                         |
|--------------------|------------------------------------------------------------------|
| Lumen Output       | 680lm                                                            |
| Power              | 8W                                                               |
| CCT                | 3000K                                                            |
| CRI                | >90                                                              |
| Beam Angle         | 40°                                                              |
| Light Distribution | Flood                                                            |
| LED Light Source   | Osram SOLERIQ S 19                                               |
| Start Time         | Instant                                                          |
| Driver             | Stand Alone (included)                                           |
| Operating Position | No Swiveling Type                                                |
| Dimming            | Triac Dimming / 0-10 V Dimming                                   |
| Heads              | Single Head                                                      |
| Finish             | Black                                                            |
| Height             | 3-7/8"                                                           |
| Diameter           | 3"                                                               |
| Optics             | Reflective Cup Structure                                         |
| IP Rating          | IP65                                                             |
| Application Area   | Guest Room, Restaurant, Meeting Room, Club, Hall, Hotel Entrance |
|                    |                                                                  |